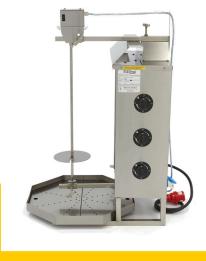

🔟 TECHNICAL DEPARTMENT & WARRANTY

EXCELLENT CUSTOMER SATISFACTION

Professional grill for Döner / Gyros / Kebab Equipped with 3 electric burners

Burners protected with Robax protective glass

Temperature can be set individually for each burner

Equipped with stainless steel drip tray

Housing, skewer and meat plate made of stainless steel

Reliable motor on the top

Skewer can rotate left and right

Skewer is adjustable

Easy to clean

Max. capacity: 30 kg meat
Diameter meat plate: 190 mm
Dimensions skewer: 12 x 12 mm