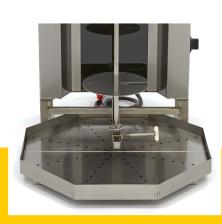

Equipped with stainless steel drip tray

Housing, skewer and meat plate made of stainless steel

Reliable motor on the top

Skewer can rotate left and right

Skewer is adjustable

Easy to clean

Max. capacity: 30 kg meat
Diameter meat plate: 190 mm
Dimensions skewer: 12 x 12 mm

Skewer length: 608 mm

Rotation speed skewer: 1 rotation per minute

Stainless steel doner grill equipped with drip tray

( (

Easy to dismantle and clear

With adjustable skewer for perfect preperation.