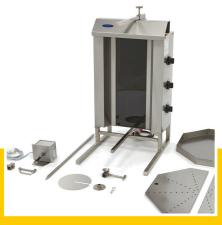

🔟 TECHNICAL DEPARTMENT & WARRANTY

EXCELLENT CUSTOMER SATISFACTION

Professional grill for Döner / Gyros / Kebab Equipped with 3 electric burners

Burners protected with Robax protective glass

Temperature can be set individually for each burner

Equipped with stainless steel drip tray

Housing, skewer and meat plate made of stainless steel

Reliable motor on the top

Skewer can rotate left and right

Skewer is adjustable

Easy to clean

Max. capacity: 30 kg meat
Diameter meat plate: 190 mm
Dimensions skewer: 12 x 12 mm

Skewer length: 608 mm

Rotation speed skewer: 1 rotation per minute

Stainless steel doner grill equipped with drip tray

( (

Easy to dismantle and clear

With adjustable skewer for perfect preperation.