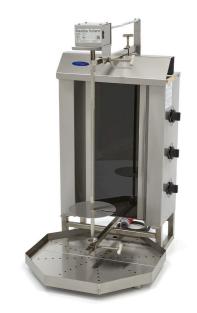

🔟 TECHNICAL DEPARTMENT & WARRANTY

EXCELLENT CUSTOMER SATISFACTION

Professional grill for Döner / Gyros / Kebab Equipped with 3 electric burners

Burners protected with Robax protective glass

Temperature can be set individually for each burner

Equipped with stainless steel drip tray

Housing, skewer and meat plate made of stainless steel

Reliable motor on the top

Skewer can rotate left and right

Skewer is adjustable

Easy to clean

Max. capacity: 30 kg meat
Diameter meat plate: 190 mm
Dimensions skewer: 12 x 12 mm

Skewer length: 608 mm

Rotation speed skewer: 1 rotation per minute

Stainless steel doner grill equipped with drip tray

( (

Easy to dismantle and clear

With adjustable skewer for perfect preperation.