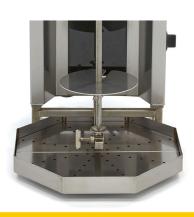

Equipped with stainless steel drip tray

Housing, skewer and meat plate made of stainless steel

Reliable motor on the top

Skewer can rotate left and right

Skewer is adjustable

Easy to clean

Max. capacity: 20 kg meat
Diameter meat plate: 190 mm
Dimensions skewer: 12 x 12 mm

Skewer length: 438 mm

Rotation speed skewer: 1 rotation per minute

Stainless steel doner grill equipped with drip tray

( (

Easy to dismantle and clean

With adjustable skewer for perfect preperation.