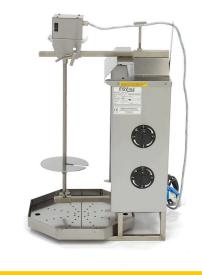

🔟 TECHNICAL DEPARTMENT & WARRANTY

EXCELLENT CUSTOMER SATISFACTION

Professional grill for Döner / Gyros / Kebab Equipped with 2 electric burners

Burners protected with Robax protective glass

Temperature can be set individually for each burner

Equipped with stainless steel drip tray

Housing, skewer and meat plate made of stainless steel

Reliable motor on the top

Skewer can rotate left and right

Skewer is adjustable

Easy to clean

Max. capacity: 20 kg meat
Diameter meat plate: 190 mm
Dimensions skewer: 12 x 12 mm