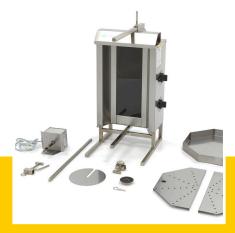

Equipped with stainless steel drip tray

Housing, skewer and meat plate made of stainless steel

Reliable motor on the top

Skewer can rotate left and right

Skewer is adjustable

Easy to clean

Max. capacity: 20 kg meat
Diameter meat plate: 190 mm
Dimensions skewer: 12 x 12 mm

Skewer length: 438 mm

Rotation speed skewer: 1 rotation per minute

Stainless steel doner grill equipped with drip tray

( (

Easy to dismantle and clean

With adjustable skewer for perfect preperation.