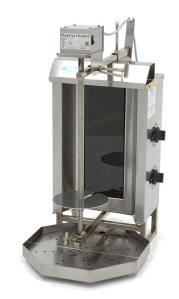

🔟 TECHNICAL DEPARTMENT & WARRANTY

EXCELLENT CUSTOMER SATISFACTION

Professional grill for Döner / Gyros / Kebab Equipped with 2 electric burners

Burners protected with Robax protective glass

Temperature can be set individually for each burner

Equipped with stainless steel drip tray

Housing, skewer and meat plate made of stainless steel

Reliable motor on the top

Skewer can rotate left and right

Skewer is adjustable

Easy to clean

Max. capacity: 20 kg meat
Diameter meat plate: 190 mm
Dimensions skewer: 12 x 12 mm

Skewer length: 438 mm

Rotation speed skewer: 1 rotation per minute

Stainless steel doner grill equipped with drip tray

( (

Easy to dismantle and clean

With adjustable skewer for perfect preperation.