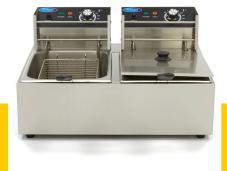

## ELECTRIC FRYER

MODEL: 2 X 6L

Basket Dimensions: H110 x W200 x D220 mm

Capacity fries: 2 x 1.2 Kg

Deluxe double tank fryer

Protected heating elements

Completely made of stainless steel

Adjustable thermostat: 0°C to 200°C

Very nice finishing

Overload protection

Removable lid and tank

Stands on four rubber feet

With cold zone

- HIGH QUALITY / LOW PRICES
- 24 / 7 SUPPORT & SERVICE
- **☑** IMMEDIATELY AVAILABLE FROM STOCK
- 🕍 TECHNICAL DEPARTMENT & WARRANTY
- **™** EXCELLENT CUSTOMER SATISFACTION