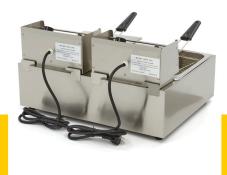

Basket Dimensions: H110 x W200 x D220 mm

Capacity fries: 2 x 1.2 Kg

Deluxe double tank fryer

Protected heating elements

Completely made of stainless steel

Adjustable thermostat: 0°C to 200°C

Very nice finishing

Overload protection

Removable lid and tank

Stands on four rubber feet

With cold zone

- HIGH QUALITY / LOW PRICES
- 24 / 7 SUPPORT & SERVICE
- **☑** IMMEDIATELY AVAILABLE FROM STOCK
- 🕍 TECHNICAL DEPARTMENT & WARRANTY
- **™** EXCELLENT CUSTOMER SATISFACTION