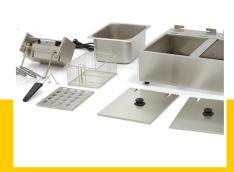

Basket Dimensions: H110 x W200 x D220 mm

Capacity fries: 2 x 1.2 Kg

Deluxe double tank fryer

Protected heating elements

Completely made of stainless steel

Adjustable thermostat: 0°C to 200°C

Very nice finishing

Overload protection

Removable lid and tank

Stands on four rubber feet

With cold zone

- HIGH QUALITY / LOW PRICES
- 24 / 7 SUPPORT & SERVICE
- **☑** IMMEDIATELY AVAILABLE FROM STOCK
- 🕍 TECHNICAL DEPARTMENT & WARRANTY
- **™** EXCELLENT CUSTOMER SATISFACTION

Easy to dismantle and clean

Completely made of stainless steel

Protected heating elements and adjustable thermostat