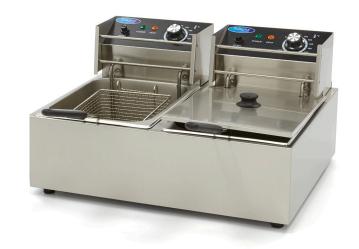

## ELECTRIC FRYER

MODEL: 2 X 6L

Basket Dimensions: H110 x W200 x D220 mm

Capacity fries: 2 x 1.2 Kg

Deluxe double tank fryer

Protected heating elements

Completely made of stainless steel

Adjustable thermostat: 0°C to 200°C

Very nice finishing

Overload protection

Removable lid and tank

Stands on four rubber feet

With cold zone

- HIGH QUALITY / LOW PRICES
- 24 / 7 SUPPORT & SERVICE
- **☑** IMMEDIATELY AVAILABLE FROM STOCK
- 🕍 TECHNICAL DEPARTMENT & WARRANTY
- **™** EXCELLENT CUSTOMER SATISFACTION