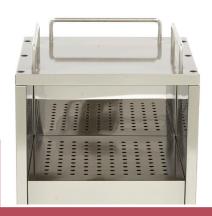

Packaging Material Carton box with Foam

 HS Customs Code
 85167990

 EAN Code
 8719632123446

 Article Number
 09362030

Compact cup warmer with space for 72 cups
Completely made of stainless steel
On top of the device space for dishes
2 floors to stack the cups stably
Constant heating up to 65°C
Simple operation of the machine
Equipped with rubber feet
Easy to clean

- 🔟 HIGH QUALITY / LOW PRICES
- 24 / 7 SUPPORT & SERVICE
- **☑** IMMEDIATELY AVAILABLE FROM STOCK
- 🔟 TECHNICAL DEPARTMENT & WARRANTY
- EXCELLENT CUSTOMER SATISFACTION

On top of the device space for dishes