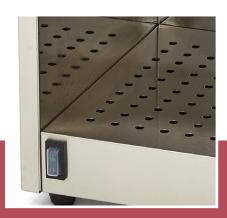

Completely made of stainless steel

Simple operation with switch on the frontside