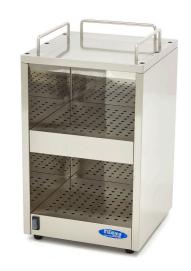

## **CUP WARMER**

MODEL: 72

Packaging Material Carton box with Foam

 HS Customs Code
 85167990

 EAN Code
 8719632123446

 Article Number
 09362030

Compact cup warmer with space for 72 cups
Completely made of stainless steel
On top of the device space for dishes
2 floors to stack the cups stably
Constant heating up to 65°C
Simple operation of the machine
Equipped with rubber feet
Easy to clean