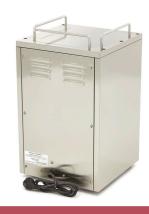

Packaging Material Carton box with Foam

 HS Customs Code
 85167990

 EAN Code
 8719632123446

 Article Number
 09362030

Compact cup warmer with space for 72 cups
Completely made of stainless steel
On top of the device space for dishes
2 floors to stack the cups stably
Constant heating up to 65°C
Simple operation of the machine
Equipped with rubber feet
Easy to clean

Completely made of stainless steel

Simple operation with switch on the frontside