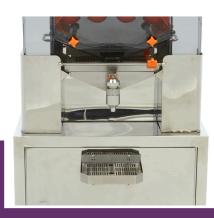

🔟 TECHNICAL DEPARTMENT & WARRANT\

ullet EXCELLENT CUSTOMER SATISFACTION  $oldsymbol{\epsilon}$ 

Luxury automatic juicer Automatic orange feeding system With self service tap system

X-cross system to remove juicing mechanism in 1-GO Strong motor and juicing system with metal gears Stainless steel housing, upper rack and bins

Dual juice filter to filter out seeds

Pulp removing slider to clear the machine

Automatic orange feeding system

Digital orange counter

Including bin for orange peels

Anticorrosive press parts Multiple safety switches