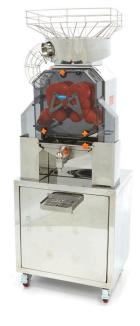

## DELUXE ORANGE JUICER

MODEL: MAJ80X

Power 370 Watt

Connection 230V / 50Hz / 1Phase

Nett Weight 110.0 Kg Gross Weight 127.0 Kg

Machine DimensionsH1770 x W660 x D640 mmPackaging DimensionsH1920 x W730 x D630 mm

🔟 TECHNICAL DEPARTMENT & WARRANT\

ullet EXCELLENT CUSTOMER SATISFACTION  $oldsymbol{\epsilon}$ 

Luxury automatic juicer Automatic orange feeding system With self service tap system

X-cross system to remove juicing mechanism in 1-GO Strong motor and juicing system with metal gears Stainless steel housing, upper rack and bins

Very robust tabletop model

40 Kg load capacity 40-45 oranges per minute Diameter oranges 40-90 mm Maximum height bottle / glass 35 cm

Stainless steel housing, with a maximum bottle / glass height of 35 cm