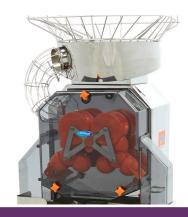

🔟 TECHNICAL DEPARTMENT & WARRANT\

ullet EXCELLENT CUSTOMER SATISFACTION  $oldsymbol{\epsilon}$ 

Luxury automatic juicer Automatic orange feeding system With self service tap system

X-cross system to remove juicing mechanism in 1-GO Strong motor and juicing system with metal gears Stainless steel housing, upper rack and bins

Dual juice filter to filter out seeds

Pulp removing slider to clear the machine

Automatic orange feeding system

Digital orange counter

Including bin for orange peels

Anticorrosive press parts Multiple safety switches

Very robust tabletop model

40 Kg load capacity 40-45 oranges per minute Diameter oranges 40-90 mm Maximum height bottle / glass 35 cm

Stainless steel housing, with a maximum bottle / glass height of 35 cm