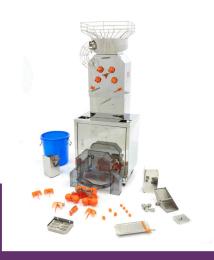

Dual juice filter to filter out seeds

Pulp removing slider to clear the machine

Automatic orange feeding system

Digital orange counter

Including bin for orange peels

Anticorrosive press parts Multiple safety switches

Automatic orange feeding system

Digital orange counter

Easy to dismantle and clean