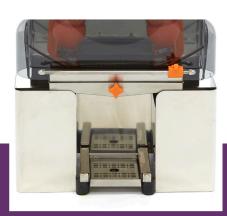

🔟 TECHNICAL DEPARTMENT & WARRANTY

EXCELLENT CUSTOMER SATISFACTION

Luxury automatic juicer

X-cross system to remove juicing mechanism in 1-GO Strong motor and juicing system with metal gears

Stainless steel housing, upper rack and bins

Dual juice filter to filter out seeds

Pulp removing slider to clear the machine

Compact and fast tabletop model

Anticorrosive press parts Multiple safety switches On-off switch on the side

8 Kg load capacity 20-25 oranges per minute

Diameter oranges 40-90 mm

Maximum height bottle / glass 16 cm

Stainless steel housing, with a maximum bottle / glass height of 16 cm

 $C \in$ 

Anticorrosive press parts and on-off switch on the side

Easy to dismantle and clean