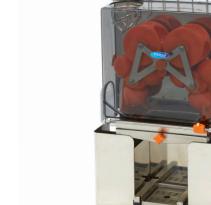

🔟 TECHNICAL DEPARTMENT & WARRANTY

EXCELLENT CUSTOMER SATISFACTION

Luxury automatic juicer

X-cross system to remove juicing mechanism in 1-GO Strong motor and juicing system with metal gears

Stainless steel housing, upper rack and bins

Dual juice filter to filter out seeds

Pulp removing slider to clear the machine

Compact and fast tabletop model

Anticorrosive press parts Multiple safety switches On-off switch on the side

8 Kg load capacity 20-25 oranges per minute

Diameter oranges 40-90 mm

Maximum height bottle / glass 16 cm

Stainless steel housing, with a maximum bottle / glass height of 16 cm

 $C \in$ 

Anticorrosive press parts and on-off switch on the side

Easy to dismantle and clean