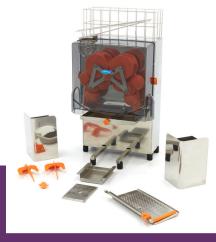

🔟 TECHNICAL DEPARTMENT & WARRANTY

EXCELLENT CUSTOMER SATISFACTION

Luxury automatic juicer

X-cross system to remove juicing mechanism in 1-GO Strong motor and juicing system with metal gears

Stainless steel housing, upper rack and bins

Dual juice filter to filter out seeds

Pulp removing slider to clear the machine

Compact and fast tabletop model

Anticorrosive press parts Multiple safety switches On-off switch on the side

8 Kg load capacity 20-25 oranges per minute

Diameter oranges 40-90 mm

Maximum height bottle / glass 16 cm

Stainless steel housing, with a maximum bottle / glass height of 16 cm

 $C \in$ 

Anticorrosive press parts and on-off switch on the side

Easy to dismantle and clean