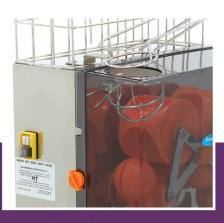

🔟 TECHNICAL DEPARTMENT & WARRANTY

EXCELLENT CUSTOMER SATISFACTION

Luxury automatic juicer

X-cross system to remove juicing mechanism in 1-GO Strong motor and juicing system with metal gears

Stainless steel housing, upper rack and bins

Dual juice filter to filter out seeds

Pulp removing slider to clear the machine

Compact and fast tabletop model

Anticorrosive press parts Multiple safety switches On-off switch on the side

8 Kg load capacity 20-25 oranges per minute

Diameter oranges 40-90 mm

Maximum height bottle / glass 16 cm

Stainless steel housing, with a maximum bottle / glass height of 16 cm

 $C \in$ 

Anticorrosive press parts and on-off switch on the side

Easy to dismantle and clean