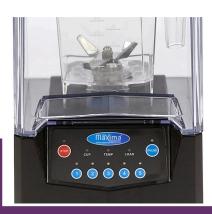

🔟 TECHNICAL DEPARTMENT & WARRANT\

EXCELLENT CUSTOMER SATISFACTION

Ultimate bar and kitchen blender 5 programs for all preparations

Great for crushed ice Touch control panel

20.000 rotations per minute

1500 Watt peak power

Stackable 1.5L polycarbonate cup

Use up to 1.0L for best results

Touch control panel 5 programs

( (

1.5L polycarbonate cup with acoustic sound enclosure

Easy to dismantle and clean