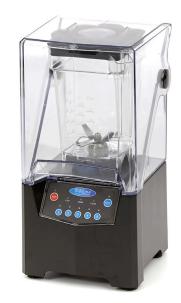

🔟 TECHNICAL DEPARTMENT & WARRANT\

EXCELLENT CUSTOMER SATISFACTION

Ultimate bar and kitchen blender 5 programs for all preparations

Great for crushed ice Touch control panel

20.000 rotations per minute

1500 Watt peak power

With pulse function

Vortex design stainless steel blades

SKF double bearings

Protected against overheating

Safety switch in the engine block

Overload protection
Opening in the lid

With acoustic sound enclosure

Stackable 1.5L polycarbonate cup

Use up to 1.0L for best results

Touch control panel 5 programs

( (

1.5L polycarbonate cup with acoustic sound enclosure

Easy to dismantle and clean