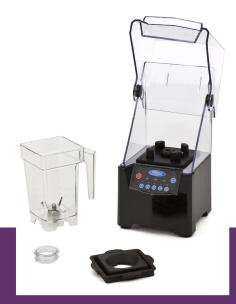

With pulse function

Vortex design stainless steel blades

SKF double bearings

Protected against overheating

Safety switch in the engine block

Overload protection
Opening in the lid

With acoustic sound enclosure

Stackable 1.5L polycarbonate cup

Use up to 1.0L for best results

Touch control panel 5 programs

( (

1.5L polycarbonate cup with acoustic sound enclosure

Easy to dismantle and clean