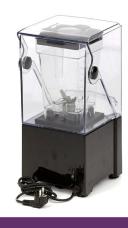

With pulse function

Vortex design stainless steel blades

SKF double bearings

Protected against overheating

Safety switch in the engine block

Overload protection
Opening in the lid

With acoustic sound enclosure

Stackable 1.5L polycarbonate cup

Use up to 1.0L for best results

Touch control panel 5 programs

( (

1.5L polycarbonate cup with acoustic sound enclosure

Easy to dismantle and clean