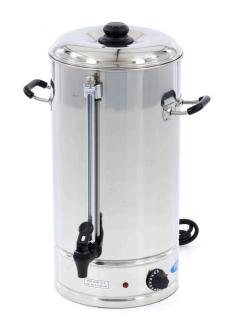

Packaging Material Carton box with Foam

 HS Customs Code
 85161090

 EAN Code
 8719632121381

 Article Number
 09300596

Professional hot water dispenser / boiler

Stainless steel housing and lid

Cover with plastic cap

Convenient carrying handles with insulation

Level glass with scale

Temperature control 30°C - 110°C

Temperature Indicator Stands on four rubber feet

With robust tap Easy to clean

Gross Capacity: 20 liters

Average Warm-up time: 20-30 minutes

Indicator and tap on frontside

20 liters of hot water within 20-30 minutes