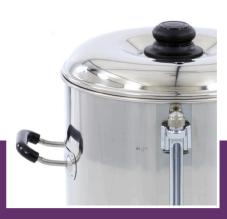

Packaging Material Carton box with Foam

 HS Customs Code
 85161090

 EAN Code
 8719632121381

 Article Number
 09300596

Professional hot water dispenser / boiler

Stainless steel housing and lid

Cover with plastic cap

Convenient carrying handles with insulation

Level glass with scale

Temperature control 30°C - 110°C

Temperature Indicator Stands on four rubber feet

With robust tap Easy to clean

Gross Capacity: 20 liters

Average Warm-up time: 20-30 minutes