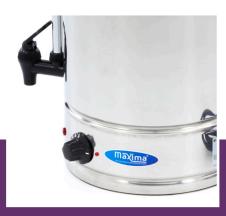

Convenient carrying handles with insulation

Level glass with scale

Temperature control 30°C - 110°C

Temperature Indicator Stands on four rubber feet

With robust tap Easy to clean

Gross Capacity: 20 liters

Average Warm-up time: 20-30 minutes

Indicator and tap on frontside

20 liters of hot water within 20-30 minutes