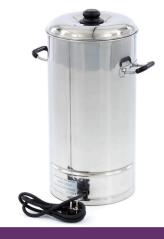

Packaging Material Carton box with Foam

 HS Customs Code
 85161090

 EAN Code
 8719632121381

 Article Number
 09300596

Professional hot water dispenser / boiler

Stainless steel housing and lid

Cover with plastic cap

Convenient carrying handles with insulation

Level glass with scale

Temperature control 30°C - 110°C

Temperature Indicator Stands on four rubber feet

With robust tap Easy to clean

Gross Capacity: 20 liters

Average Warm-up time: 20-30 minutes

Indicator and tap on frontside

20 liters of hot water within 20-30 minutes