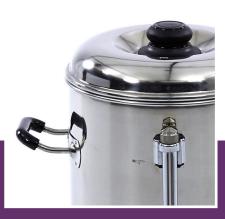

Cover with plastic cap

Convenient carrying handles with insulation

Level glass with scale

Temperature control 30°C - 110°C

Temperature Indicator Stands on four rubber feet

With robust tap Easy to clean

Gross Capacity: 10 liters

Stainless steel lid and housing with carrying handles

Indicator and tap on frontside

10 liters of hot water within 20-30 minutes