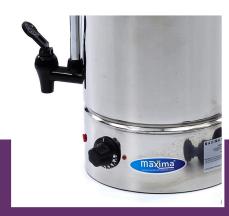

Cover with plastic cap

Convenient carrying handles with insulation

Level glass with scale

Temperature control 30°C - 110°C

Temperature Indicator Stands on four rubber feet

With robust tap Easy to clean

Gross Capacity: 10 liters

Stainless steel lid and housing with carrying handles

Indicator and tap on frontside

10 liters of hot water within 20-30 minutes