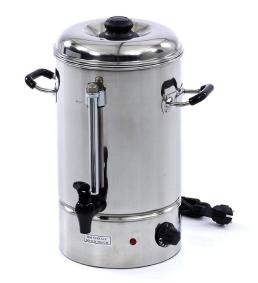

## HOT WATER DISPENSER

MODEL: 10L

Packaging Volume 0.04 CBM

Packaging Material Carton box with Foam

 HS Customs Code
 85161090

 EAN Code
 8719632121374

 Article Number
 09300595

Professional hot water dispenser / boiler Stainless steel housing and lid

Cover with plastic cap

Convenient carrying handles with insulation

Level glass with scale

Temperature control 30°C - 110°C

Temperature Indicator Stands on four rubber feet

With robust tap Easy to clean

Gross Capacity: 10 liters

Average Warm-up time: 20-30 minutes

- HIGH QUALITY / LOW PRICES
- 24 / 7 SUPPORT & SERVICE
- **☑** IMMEDIATELY AVAILABLE FROM STOCK
- 🕍 TECHNICAL DEPARTMENT & WARRANT\
- EXCELLENT CUSTOMER SATISFACTION

Stainless steel lid and housing with carrying handles

Indicator and tap on frontside

10 liters of hot water within 20-30 minutes