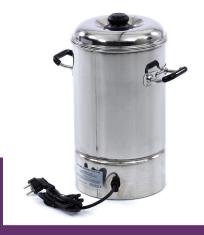

Cover with plastic cap

Convenient carrying handles with insulation

Level glass with scale

Temperature control 30°C - 110°C

Temperature Indicator Stands on four rubber feet

With robust tap Easy to clean

Gross Capacity: 10 liters

Stainless steel lid and housing with carrying handles

Indicator and tap on frontside

10 liters of hot water within 20-30 minutes