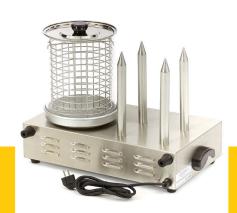

600 Watt 230V / 50Hz / 1phase 9.96 Kg 11.5 Kg H460 x W580 x D360 mm H440 x W580 x D350 mm 0.09 CBM Carton Box with Foam 85166090 8719632120100 Professional Hot Dog warmer With heating elements for bread Housing and lid made of stainless steel Aluminium water tray Efficient heat distribution With robust handle and basket Temperature indicator Protected on-off switch Equipped with handles Stands on four rubber feet Easy to clean Glass cylinder: Ø 200 x H240 mm Hotplate: Ø 200 mm Adjustable thermostat: 30°C to 100 °C