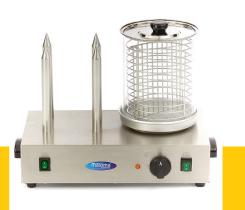

600 Watt 230V / 50Hz / 1phase 9.96 Kg 11.5 Kg H460 x W580 x D360 mm H440 x W580 x D350 mm 0.09 CBM Carton Box with Foam 85166090 8719632120100 Professional Hot Dog warmer With heating elements for bread Housing and lid made of stainless steel Aluminium water tray Efficient heat distribution With robust handle and basket Temperature indicator Protected on-off switch Equipped with handles Stands on four rubber feet Easy to clean Glass cylinder: Ø 200 x H240 mm Hotplate: Ø 200 mm Adjustable thermostat: 30°C to 100 °C

- HIGH QUALITY / LOW PRICES
- 24 / 7 SUPPORT & SERVICE
- MMEDIATELY AVAILABLE FROM STOCK
- ECHNICAL DEPARTMENT & WARRANT
- EXCELLENT CUSTOMER SATISFACTION

Protected on-off switches and adjustable thermostat on the front side