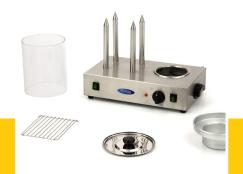

CE

Housing and lid made of stainless steel, with aluminium water tray

Easy to dismantle and clear