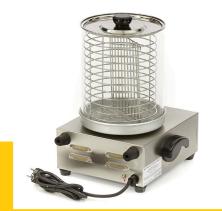

phase 94

Professional Hot Dog warmer Housing and lid made of stainless steel Aluminium water tray Efficient heat distribution With robust handle and basket Temperature indicator Protected on-off switch Equipped with handles Stands on four rubber feet Easy to clean Glass cylinder: Ø 200 x H240 mm Hotplate: Ø 200 mm Adjustable thermostat: 30°C to 100 °C