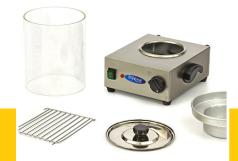

phase 94

Professional Hot Dog warmer Housing and lid made of stainless steel Aluminium water tray Efficient heat distribution With robust handle and basket Temperature indicator Protected on-off switch Equipped with handles Stands on four rubber feet Easy to clean Glass cylinder: Ø 200 x H240 mm Hotplate: Ø 200 mm Adjustable thermostat: 30°C to 100 °C