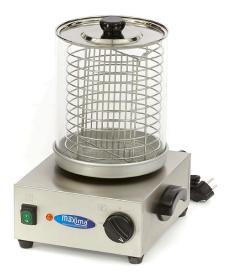

phase 94

Professional Hot Dog warmer Housing and lid made of stainless steel Aluminium water tray Efficient heat distribution With robust handle and basket Temperature indicator Protected on-off switch Equipped with handles Stands on four rubber feet Easy to clean Glass cylinder: Ø 200 x H240 mm Hotplate: Ø 200 mm Adjustable thermostat: 30°C to 100 °C