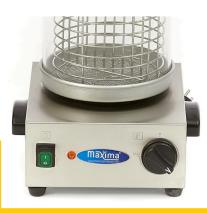

phase 94

Professional Hot Dog warmer Housing and lid made of stainless steel Aluminium water tray Efficient heat distribution With robust handle and basket Temperature indicator Protected on-off switch Equipped with handles Stands on four rubber feet Easy to clean Glass cylinder: Ø 200 x H240 mm Hotplate: Ø 200 mm Adjustable thermostat: 30°C to 100 °C