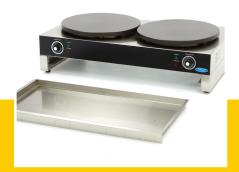

Packaging Material Carton Box with Foam

 HS Customs Code
 85166090

 EAN Code
 8719324276962

 Article Number
 09300560

Robust and simple design
Powerful device for fast baking
Stainless steel housing and storage tray
Cast iron plates with non-stick coating
Optimal heat distribution
Variable thermostat 0°C to 300°C

Professional crepe griddle - Double

Variable thermostat 0°C to 300°C Temperature indicator lights Stands on four rubber feet

Easy to clean

Smooth round griddles Ø 400 mm

- 🔟 HIGH QUALITY / LOW PRICES
- 24 / 7 SUPPORT & SERVICE
- **☑** IMMEDIATELY AVAILABLE FROM STOCK
- 🕍 TECHNICAL DEPARTMENT & WARRANT\
- **™** EXCELLENT CUSTOMER SATISFACTION

Variable thermostat 0°C to 300°C

Smooth round griddles Ø 400 mm

ncluding storage tray to keep some crepes warm and ready to serve