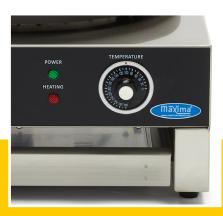

Professional crepe griddle - Double

Variable thermostat 0°C to 300°C Temperature indicator lights Stands on four rubber feet

Easy to clean

Smooth round griddles Ø 400 mm

- 🔟 HIGH QUALITY / LOW PRICES
- 24 / 7 SUPPORT & SERVICE
- **☑** IMMEDIATELY AVAILABLE FROM STOCK
- 🕍 TECHNICAL DEPARTMENT & WARRANT\
- **™** EXCELLENT CUSTOMER SATISFACTION

Variable thermostat 0°C to 300°C

Smooth round griddles Ø 400 mm

ncluding storage tray to keep some crepes warm and ready to serve