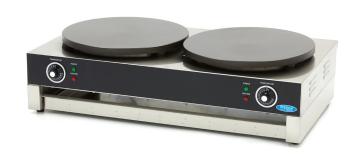

## **CREPE PLATE**

MODEL: CP 2

Packaging Material Carton Box with Foam

 HS Customs Code
 85166090

 EAN Code
 8719324276962

 Article Number
 09300560

Robust and simple design
Powerful device for fast baking
Stainless steel housing and storage tray
Cast iron plates with non-stick coating
Optimal heat distribution
Variable thermostat 0°C to 300°C

Professional crepe griddle - Double

Variable thermostat 0°C to 300°C Temperature indicator lights Stands on four rubber feet

Easy to clean

Smooth round griddles Ø 400 mm

- 🔟 HIGH QUALITY / LOW PRICES
- 24 / 7 SUPPORT & SERVICE
- **☑** IMMEDIATELY AVAILABLE FROM STOCK
- 🕍 TECHNICAL DEPARTMENT & WARRANT\
- **™** EXCELLENT CUSTOMER SATISFACTION

Variable thermostat 0°C to 300°C

Smooth round griddles Ø 400 mm

ncluding storage tray to keep some crepes warm and ready to serve