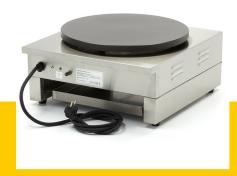

Packaging Material Carton Box with Foam

 HS Customs Code
 85166090

 EAN Code
 8719324276955

 Article Number
 09300559

Professional crepe griddle
Robust and simple design
Powerful device for fast baking
Stainless steel housing and storage tray
Cast iron plate with non-stick coating
Optimal heat distribution
Variable thermostat 0°C to 300°C
Temperature indicator light
Stands on four rubber feet
Easy to clean

Smooth round griddle Ø 400 mm

- HIGH QUALITY / LOW PRICES
- 24 / 7 SUPPORT & SERVICE
- **☑** IMMEDIATELY AVAILABLE FROM STOCK
- 🕍 TECHNICAL DEPARTMENT & WARRANT\
- **W** EXCELLENT CUSTOMER SATISFACTION

Variable thermostat 0°C to 300°C

Smooth round griddle Ø 400 mm

Including storage tray to keep some crepes warm and ready to serve