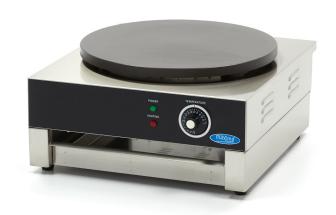

## **CREPE PLATE**

MODEL: CP 1

Packaging Material Carton Box with Foam

 HS Customs Code
 85166090

 EAN Code
 8719324276955

 Article Number
 09300559

Professional crepe griddle
Robust and simple design
Powerful device for fast baking
Stainless steel housing and storage tray
Cast iron plate with non-stick coating
Optimal heat distribution
Variable thermostat 0°C to 300°C
Temperature indicator light
Stands on four rubber feet
Easy to clean

Smooth round griddle Ø 400 mm

- HIGH QUALITY / LOW PRICES
- 24 / 7 SUPPORT & SERVICE
- **☑** IMMEDIATELY AVAILABLE FROM STOCK
- 🕍 TECHNICAL DEPARTMENT & WARRANT\
- **W** EXCELLENT CUSTOMER SATISFACTION

Variable thermostat 0°C to 300°C

Smooth round griddle Ø 400 mm

Including storage tray to keep some crepes warm and ready to serve