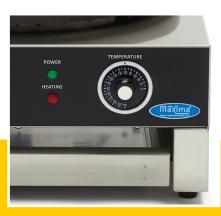

Packaging Material Carton Box with Foam

 HS Customs Code
 85166090

 EAN Code
 8719324276955

 Article Number
 09300559

Professional crepe griddle
Robust and simple design
Powerful device for fast baking
Stainless steel housing and storage tray
Cast iron plate with non-stick coating
Optimal heat distribution
Variable thermostat 0°C to 300°C
Temperature indicator light
Stands on four rubber feet
Easy to clean

Variable thermostat 0°C to 300°C

Smooth round griddle Ø 400 mm

Including storage tray to keep some crepes warm and ready to serve