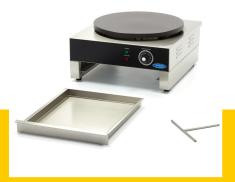

## **CREPE PLATE**

MODEL: CP 1

Packaging Material Carton Box with Foam

 HS Customs Code
 85166090

 EAN Code
 8719324276955

 Article Number
 09300559

Professional crepe griddle
Robust and simple design
Powerful device for fast baking
Stainless steel housing and storage tray
Cast iron plate with non-stick coating
Optimal heat distribution
Variable thermostat 0°C to 300°C
Temperature indicator light
Stands on four rubber feet
Easy to clean

Smooth round griddle Ø 400 mm

- HIGH QUALITY / LOW PRICES
- 24 / 7 SUPPORT & SERVICE
- **☑** IMMEDIATELY AVAILABLE FROM STOCK
- 🕍 TECHNICAL DEPARTMENT & WARRANT\
- **W** EXCELLENT CUSTOMER SATISFACTION

Variable thermostat 0°C to 300°C

Smooth round griddle Ø 400 mm

Including storage tray to keep some crepes warm and ready to serve