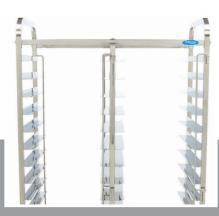

 HS Customs Code
 94032080

 EAN Code
 8719632122005

 Article Number
 09300549

Beautiful and robust bakerynorm tray trolley

Equipped with 32 shelves for bakerynorm containers

Containers with size of 60 x 40 cm

Shelves have folded edges

Corner seams are welded and polished

Nicely finished, no sharp edges

Shelves have double welds

Square tubes - extra strong

Legs have bumpers

Supplied in a flat package

Very easy installation with included tools

25 mm diameter tubes

Distance between sheets 85 mm

Equipped with 4 wheels and handle for moving

- 🔟 HIGH QUALITY / LOW PRICES
- 24 / 7 SUPPORT & SERVICE
- **™** IMMEDIATELY AVAILABLE FROM STOCK
- 🕍 TECHNICAL DEPARTMENT & WARRANT\
- **W** EXCELLENT CUSTOMER SATISFACTION