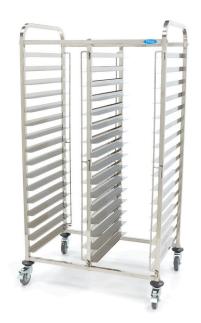

 HS Customs Code
 94032080

 EAN Code
 8719632122005

 Article Number
 09300549

Beautiful and robust bakerynorm tray trolley

Equipped with 32 shelves for bakerynorm containers

Containers with size of 60 x 40 cm

Shelves have folded edges

Corner seams are welded and polished

Nicely finished, no sharp edges

Shelves have double welds

Square tubes - extra strong

Legs have bumpers

Supplied in a flat package

Very easy installation with included tools

25 mm diameter tubes

Distance between sheets 85 mm

Equipped with 4 wheels and handle for moving

- 🔟 HIGH QUALITY / LOW PRICES
- 24 / 7 SUPPORT & SERVICE
- **™** IMMEDIATELY AVAILABLE FROM STOCK
- 🕍 TECHNICAL DEPARTMENT & WARRANT\
- **W** EXCELLENT CUSTOMER SATISFACTION