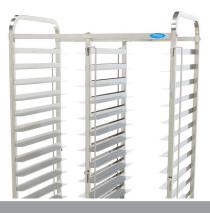

 HS Customs Code
 94032080

 EAN Code
 8719632122005

 Article Number
 09300549

Beautiful and robust bakerynorm tray trolley

Equipped with 32 shelves for bakerynorm containers

Containers with size of 60 x 40 cm

Shelves have folded edges

Corner seams are welded and polished

Nicely finished, no sharp edges

Shelves have double welds

Square tubes - extra strong

Legs have bumpers

Supplied in a flat package

Very easy installation with included tools

25 mm diameter tubes

Distance between sheets 85 mm

Equipped with 4 wheels and handle for moving

- 🔟 HIGH QUALITY / LOW PRICES
- 24 / 7 SUPPORT & SERVICE
- **™** IMMEDIATELY AVAILABLE FROM STOCK
- 🕍 TECHNICAL DEPARTMENT & WARRANT\
- **W** EXCELLENT CUSTOMER SATISFACTION