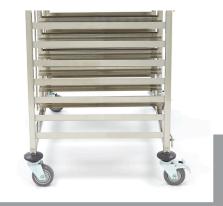

Shelves have folded edges

Corner seams are welded and polished

Nicely finished, no sharp edges

Shelves have double welds

Square tubes - extra strong

Legs have bumpers

Supplied in a flat package

Very easy installation with included tools

25 mm diameter tubes

Distance between sheets 85 mm

Equipped with 4 wheels and handle for moving

- 🔟 HIGH QUALITY / LOW PRICES
- 24 / 7 SUPPORT & SERVICE
- **™** IMMEDIATELY AVAILABLE FROM STOCK
- 🕍 TECHNICAL DEPARTMENT & WARRANT\
- **W** EXCELLENT CUSTOMER SATISFACTION

Equipped with 32 shelves for gastronorm containers

Distance between sheets 80 mm

Equipped with 4 wheels, 2 with brakes