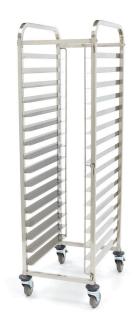

## TRAY TROLLEY BAKERYNORM

MODEL: 16 X 60X40CM

 HS Customs Code
 94032080

 EAN Code
 8719632121992

 Article Number
 09300548

Beautiful and robust bakerynorm tray trolley

Equipped with 16 shelves for bakerynorm containers

Containers with size of 60 x 40 cm

Shelves have folded edges

Corner seams are welded and polished

Nicely finished, no sharp edges

Shelves have double welds

Square tubes - extra strong

Legs have bumpers

Supplied in a flat package

Very easy installation with included tools

25 mm diameter tubes

Distance between sheets 85 mm

Equipped with 4 wheels and handle for moving

- 🛂 HIGH QUALITY / LOW PRICES
- 24 / 7 SUPPORT & SERVICE
- IMMEDIATELY AVAILABLE FROM STOCK
- 🕍 TECHNICAL DEPARTMENT & WARRANT\
- **™** EXCELLENT CUSTOMER SATISFACTION