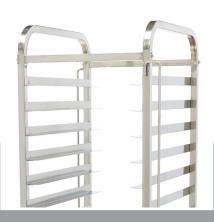

Shelves have folded edges

Corner seams are welded and polished

Nicely finished, no sharp edges

Shelves have double welds

Square tubes - extra strong

Legs have bumpers

Supplied in a flat package

Very easy installation with included tools

25 mm diameter tubes

Distance between sheets 85 mm

Equipped with 4 wheels and handle for moving

- 🛂 HIGH QUALITY / LOW PRICES
- 24 / 7 SUPPORT & SERVICE
- IMMEDIATELY AVAILABLE FROM STOCK
- 🕍 TECHNICAL DEPARTMENT & WARRANT\
- **™** EXCELLENT CUSTOMER SATISFACTION