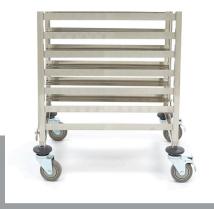

Shelves have folded edges

Corner seams are welded and polished

Nicely finished, no sharp edges

Shelves have double welds

Square tubes - extra strong

Legs have bumpers

Supplied in a flat package

Very easy installation with included tools

25 mm diameter tubes

Distance between sheets 85 mm

Equipped with 4 wheels and handle for moving

- 🛂 HIGH QUALITY / LOW PRICES
- 24 / 7 SUPPORT & SERVICE
- IMMEDIATELY AVAILABLE FROM STOCK
- 🕍 TECHNICAL DEPARTMENT & WARRANT\
- **™** EXCELLENT CUSTOMER SATISFACTION