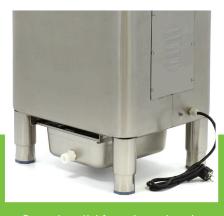

Separate outlet for water and waste 2 - 3 minutes per cycle

Safety switch in the lid & in door

Easy to clean