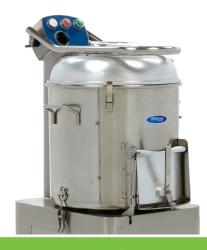

🔟 TECHNICAL DEPARTMENT & WARRANTY

EXCELLENT CUSTOMER SATISFACTION

Luxury professional peeling machine Up to 20 kg filling capacity

Production up to 400 kg per hour Stainless steel housing and pan

With stainless steel filter, basket and filter

Standing on 4 stainless steel legs with rubber feet

Top cover is transparent

Easy to remove lid and pan

Robust and wear-resistant stainless steel peeling plate

Easy to remove the peeling plate
Durable carborundum scraping wall
Mechanical start button and stop button
Equipped with turnable timer knob
Special button to remove the product
With water connection and supply hose