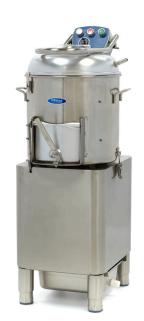

🔟 TECHNICAL DEPARTMENT & WARRANTY

EXCELLENT CUSTOMER SATISFACTION

Luxury professional peeling machine Up to 20 kg filling capacity

Production up to 400 kg per hour Stainless steel housing and pan

With stainless steel filter, basket and filter

Standing on 4 stainless steel legs with rubber feet

Top cover is transparent

Easy to remove lid and pan

Robust and wear-resistant stainless steel peeling plate

Easy to remove the peeling plate
Durable carborundum scraping wall
Mechanical start button and stop button
Equipped with turnable timer knob
Special button to remove the product
With water connection and supply hose

Separate outlet for water and waste 2 - 3 minutes per cycle

Safety switch in the lid & in door

Easy to clean