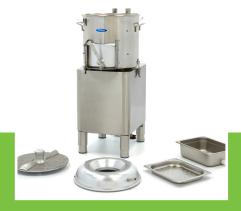

🔟 TECHNICAL DEPARTMENT & WARRANTY

EXCELLENT CUSTOMER SATISFACTION

Luxury professional peeling machine Up to 20 kg filling capacity

Production up to 400 kg per hour Stainless steel housing and pan

With stainless steel filter, basket and filter

Standing on 4 stainless steel legs with rubber feet

Top cover is transparent

Easy to remove lid and pan

Robust and wear-resistant stainless steel peeling plate

Easy to remove the peeling plate
Durable carborundum scraping wall
Mechanical start button and stop button
Equipped with turnable timer knob
Special button to remove the product
With water connection and supply hose

## Perfect for:

Potatoes, carrots beets and turnips

Easy to remove lid and pan

 $\in$ 

Separate outlet for water and waste

With stainless steel filter, baske and filter