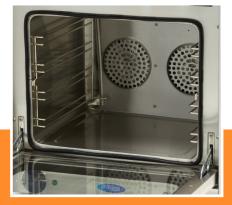

lase 515 mm 60 mm am

Luxury convection oven Stainless steel construction with enamelled interior Efficient heat distribution Equipped with 2 motors Easily removable door Athermal double glazing Analog control and timer Stands on four rubber feet Temperature indicators Easy to clean Adjustable thermostat: 0°C to 300°C Adjustable timer: 0 to 120 minutes Including 4 trays: W435 mm x D315 mm Tray distance 70 mm