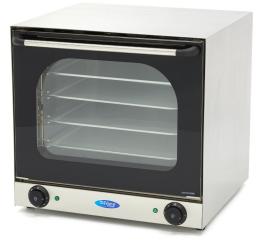

lase 515 mm 60 mm am

Luxury convection oven Stainless steel construction with enamelled interior Efficient heat distribution Equipped with 2 motors Easily removable door Athermal double glazing Analog control and timer Stands on four rubber feet Temperature indicators Easy to clean Adjustable thermostat: 0°C to 300°C Adjustable timer: 0 to 120 minutes Including 4 trays: W435 mm x D315 mm Tray distance 70 mm