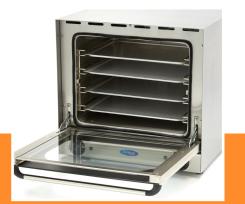

lase 515 mm 60 mm am

Luxury convection oven Stainless steel construction with enamelled interior Efficient heat distribution Equipped with 2 motors Easily removable door Athermal double glazing Analog control and timer Stands on four rubber feet Temperature indicators Easy to clean Adjustable thermostat: 0°C to 300°C Adjustable timer: 0 to 120 minutes Including 4 trays: W435 mm x D315 mm Tray distance 70 mm