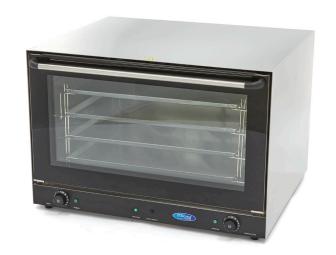

## CONVECTION OVEN

MODEL: MCO 60X40 STEAM

Packaging Material Carton Box with Foam

 HS Customs Code
 85141010

 EAN Code
 8719632120407

 Article Number
 09300419

Luxury convection oven for 4 x Trays 60x40cm Stainless steel construction with enamelled interior Efficient heat distribution and steam function

Equipped with 2 motors
Easily removable door
Athermal double glazing
Analog control and timer
Temperature indicators
Stands on four rubber feet

Easy to clean

Adjustable thermostat: 0°C to 300°C Adjustable timer: 0 to 120 minutes Including 4 trays: W600 mm x D400 mm