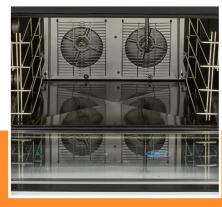

Equipped with 2 motors
Easily removable door
Athermal double glazing
Analog control and timer
Temperature indicators
Stands on four rubber feet

Easy to clean

Adjustable thermostat: 0°C to 300°C Adjustable timer: 0 to 120 minutes Including 4 trays: W600 mm x D400 mm

Stainless steel construction with enamelled interior

Equipped with 2 protected motors