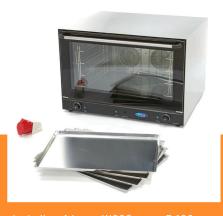

Equipped with 2 motors
Easily removable door
Athermal double glazing
Analog control and timer
Temperature indicators
Stands on four rubber feet

Easy to clean

Adjustable thermostat: 0°C to 300°C Adjustable timer: 0 to 120 minutes Including 4 trays: W600 mm x D400 mm

Tray distance 80 mm

- HIGH QUALITY / LOW PRICES
- 24 / 7 SUPPORT & SERVICE
- M IMMEDIATELY AVAILABLE FROM STOCK
- 🕍 TECHNICAL DEPARTMENT & WARRANT\
- **W** EXCELLENT CUSTOMER SATISFACTION

Including 4 trays: W600 mm x D400 mm