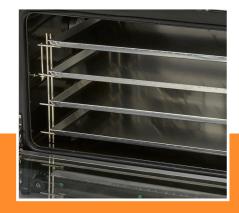

Equipped with 2 motors
Easily removable door
Athermal double glazing
Analog control and timer
Temperature indicators
Stands on four rubber feet

Easy to clean

Adjustable thermostat: 0°C to 300°C Adjustable timer: 0 to 120 minutes Including 4 trays: W600 mm x D400 mm

Tray distance 80 mm

- HIGH QUALITY / LOW PRICES
- 24 / 7 SUPPORT & SERVICE
- M IMMEDIATELY AVAILABLE FROM STOCK
- 🕍 TECHNICAL DEPARTMENT & WARRANT\
- **W** EXCELLENT CUSTOMER SATISFACTION

Including 4 trays: W600 mm x D400 mm