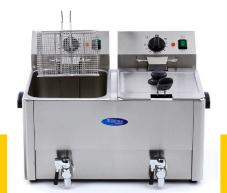

## ELECTRIC FRYER

MODEL: 2 X 8L WITH TAP

2 x 3250 Watt 230V / 50Hz / 1phase 14.66 Kg 17.20 Kg H395 x W595 x D465 mm H460 x W610 x D550 mm 0.15 CBM Carton Box with Foam 85166090 8719632120049 09300416

Deluxe double tank fryer Complete with oil valve Very nice finishing Completely made of stainless steel With cold zone Protected heating elements Adjustable thermostat: 0°C to 190°C Overload protection Removable lid and tank Stands on four rubber feet Tank capacity: 2 x 10.5 liters Min. oil quantity: 2 x 5 Liters Max. oil quantity: 2 x 8 Liters Basket Dimensions: H140 x W190 x D240 mm Capacity fries: 2 x 1.5 Kg