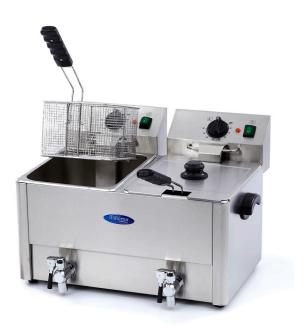

## ELECTRIC FRYER

MODEL: 2 X 8L WITH TAP

2 x 3250 Watt 230V / 50Hz / 1phase 14.66 Kg 17.20 Kg H395 x W595 x D465 mm H460 x W610 x D550 mm 0.15 CBM Carton Box with Foam 85166090 8719632120049 09300416

Deluxe double tank fryer Complete with oil valve Very nice finishing Completely made of stainless steel With cold zone Protected heating elements Adjustable thermostat: 0°C to 190°C Overload protection Removable lid and tank Stands on four rubber feet Tank capacity: 2 x 10.5 liters Min. oil quantity: 2 x 5 Liters Max. oil quantity: 2 x 8 Liters Basket Dimensions: H140 x W190 x D240 mm Capacity fries: 2 x 1.5 Kg