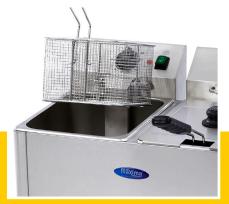

2 x 3250 Watt 230V / 50Hz / 1phase 14.66 Kg 17.20 Kg H395 x W595 x D465 mm H460 x W610 x D550 mm 0.15 CBM Carton Box with Foam 85166090 8719632120049 09300416

Deluxe double tank fryer Complete with oil valve Very nice finishing Completely made of stainless steel With cold zone Protected heating elements Adjustable thermostat: 0°C to 190°C Overload protection Removable lid and tank Stands on four rubber feet Tank capacity: 2 x 10.5 liters Min. oil quantity: 2 x 5 Liters Max. oil quantity: 2 x 8 Liters Basket Dimensions: H140 x W190 x D240 mm Capacity fries: 2 x 1.5 Kg

Protected heating elements and adjustable thermostat