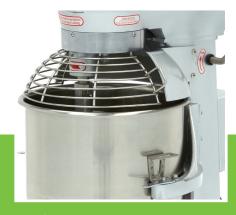

🔟 TECHNICAL DEPARTMENT & WARRANTY

ullet EXCELLENT CUSTOMER SATISFACTION  $oldsymbol{\epsilon}$ 

Powerful planetary mixer
Robust stainless steel bowl of 30.0L
3 speeds: 110 - 200 - 420 RPM
Strong machine with high speed
Strong transmission with metal gears
Bowl lift with lever and safety switch

Stainless steel protective guard over the bowl

Safety switch in the guard Separate start and stop buttons

Cast-iron casing with scratch-resistant coating

Very easy to clean Available in 'Grey Deluxe'

Robust stainless steel bowl and accessories