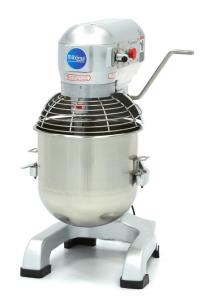

## PLANETARY MIXER

MODEL: MPM 30

Power 1100 Watt

**Connection** 230V / 50Hz / 1Phase

Nett Weight 80.0 Kg Gross Weight 96.0 Kg

Machine DimensionsH790 x W545 x D420 mmPackaging DimensionsH950 x W640 x D560 mm

🔟 TECHNICAL DEPARTMENT & WARRANTY

ullet EXCELLENT CUSTOMER SATISFACTION  $oldsymbol{\epsilon}$ 

Powerful planetary mixer
Robust stainless steel bowl of 30.0L
3 speeds: 110 - 200 - 420 RPM
Strong machine with high speed
Strong transmission with metal gears
Bowl lift with lever and safety switch

Stainless steel protective guard over the bowl

Safety switch in the guard Separate start and stop buttons

Cast-iron casing with scratch-resistant coating

Very easy to clean Available in 'Grey Deluxe'

Robust stainless steel bowl and accessories