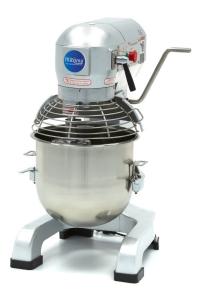

# PLANETARY MIXER

MODEL: MPM 20L

### **SPECIFICATIONS**

Powerful planetary mixer Robust stainless steel bowl of 20.0L 3 speeds: 105 - 180 - 408 RPM Strong machine with high speed Strong transmission with metal gears Bowl lift with lever and safety switch Stainless steel protective guard over the bowl Safety switch in the guard Separate start and stop buttons Cast-iron casing with scratch-resistant coating Very easy to clean Available in 'Grey Deluxe'

#### Production:

Pizza dough max. 10 kg (5 kg flour) Bread dough max. 8 kg (4 kg whole wheat flour)

#### Including:

Stainless steel dough hook Stainless steel flat beater Stainless steel egg whisk

🐱 24 / 7 SUPPORT & SERVICE

MMEDIATELY AVAILABLE FROM STOCK

Separate start and stop buttons, and Safety switch in the guard