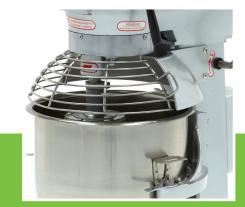

# PLANETARY MIXER

MODEL: MPM 20L

### **SPECIFICATIONS**



Powerful planetary mixer Robust stainless steel bowl of 20.0L 3 speeds: 105 - 180 - 408 RPM Strong machine with high speed Strong transmission with metal gears Bowl lift with lever and safety switch Stainless steel protective guard over the bowl Safety switch in the guard Separate start and stop buttons Cast-iron casing with scratch-resistant coating Very easy to clean Available in 'Grey Deluxe'

#### Production:

Pizza dough max. 10 kg (5 kg flour) Bread dough max. 8 kg (4 kg whole wheat flour)

#### Including:

Stainless steel dough hook Stainless steel flat beater Stainless steel egg whisk



🐱 24 / 7 SUPPORT & SERVICE

MMEDIATELY AVAILABLE FROM STOCK

Separate start and stop buttons, and Safety switch in the guard



CE

Stainless steel protective guard over the bowl





## Robust stainless steel bowl and accessories