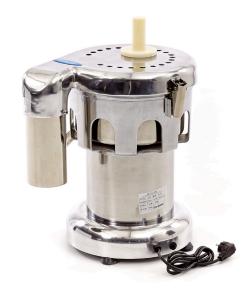

## JUICE EXTRACTOR

MODEL: MJ-5000

## **SPECIFICATIONS**

Power 550 Watt

Connection 230V / 50Hz / 1phase

Nett Weight 22.0 Kg Gross Weight 23.0 Kg

Machine DimensionsH450 x W430 x D350 mmPackaging DimensionsH530 x W480 x D380 mm

Packaging Volume 0.1 CBM

Packaging Material Carton Box with Foam

 HS Customs Code
 84351000

 EAN Code
 8719324276092

 Article Number
 09300145

Aluminum housing and top
Stainless steel bowl, grater and strainer
1 speed of 3400 RPM
Large throughput of 70 mm
Suitable for large production
Perfect for hard products (carrots)
High efficiency and dry pulp
Safety switch in lid
Large output for pulp
Complete with tool and pusher
Stands on four rubber feet