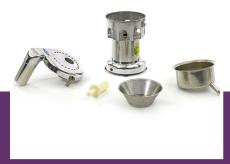

Packaging Material Carton Box with Foam

 HS Customs Code
 84351000

 EAN Code
 8719324276092

 Article Number
 09300145

Aluminum housing and top
Stainless steel bowl, grater and strainer
1 speed of 3400 RPM
Large throughput of 70 mm
Suitable for large production
Perfect for hard products (carrots)
High efficiency and dry pulp
Safety switch in lid
Large output for pulp
Complete with tool and pusher
Stands on four rubber feet

Easy to clean

- HIGH QUALITY / LOW PRICES
- 24 / 7 SUPPORT & SERVICE
- **™** IMMEDIATELY AVAILABLE FROM STOCK
- TECHNICAL DEPARTMENT & WARRANT\
- **W** EXCELLENT CUSTOMER SATISFACTION

Stainless steel bowl, grater and strainer

Large throughput of 70 mm

Easy to dismantle and clean