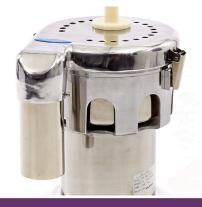

Packaging Material Carton Box with Foam

 HS Customs Code
 84351000

 EAN Code
 8719324276092

 Article Number
 09300145

Aluminum housing and top
Stainless steel bowl, grater and strainer
1 speed of 3400 RPM
Large throughput of 70 mm
Suitable for large production
Perfect for hard products (carrots)
High efficiency and dry pulp
Safety switch in lid
Large output for pulp
Complete with tool and pusher
Stands on four rubber feet

Easy to clean

- HIGH QUALITY / LOW PRICES
- 24 / 7 SUPPORT & SERVICE
- **™** IMMEDIATELY AVAILABLE FROM STOCK
- TECHNICAL DEPARTMENT & WARRANT\
- **W** EXCELLENT CUSTOMER SATISFACTION

Stainless steel bowl, grater and strainer