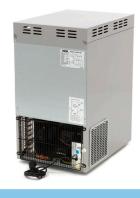

Inside chamber made of ABS Good insulation and hygiene

Overload Protection

Equipped with water valve Air-cooled from the side

Efficient cooling system with R134a

Quick and easy installation Stands on four adjustable feet

18/8 stainless steel housing and door

Air-cooled from the side

Efficient cooling system with R134a