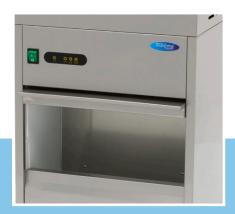

Inside chamber made of ABS Good insulation and hygiene

Overload Protection

Equipped with water valve Air-cooled from the side

Efficient cooling system with R134a

Quick and easy installation Stands on four adjustable feet

Production 50 Kg per 24 hours 10 kg storage capacity

- HIGH QUALITY / LOW PRICES
- 24 / 7 SUPPORT & SERVICE
- **☑** IMMEDIATELY AVAILABLE FROM STOCK
- 🕍 TECHNICAL DEPARTMENT & WARRANT\
- **W** EXCELLENT CUSTOMER SATISFACTION