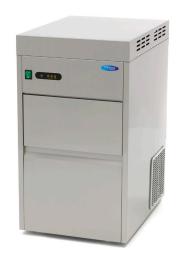

## CRUSHED ICE MACHINE

MODEL: M-ICE 50

Packaging Material Carton box with Foam

 HS Customs Code
 84186900

 EAN Code
 8719632122807

 Article Number
 09300137

Medium size flake ice / crushed ice machine 18/8 stainless steel housing and door

Undercounter machine

Inside chamber made of ABS Good insulation and hygiene

Overload Protection

Equipped with water valve Air-cooled from the side

Efficient cooling system with R134a

Quick and easy installation Stands on four adjustable feet

Production 50 Kg per 24 hours 10 kg storage capacity

- HIGH QUALITY / LOW PRICES
- 24 / 7 SUPPORT & SERVICE
- **☑** IMMEDIATELY AVAILABLE FROM STOCK
- 🕍 TECHNICAL DEPARTMENT & WARRANT\
- **W** EXCELLENT CUSTOMER SATISFACTION