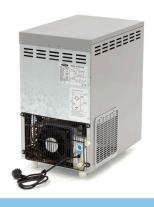

Inside chamber made of ABS Good insulation and hygiene

Overload Protection

Equipped with water valve Air-cooled from the side

Efficient cooling system with R134a

Quick and easy installation Stands on four adjustable feet

18/8 stainless steel housing and door

Air-cooled from the side

Efficient cooling system with R134a