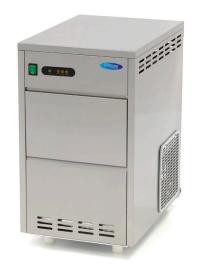

Packaging Material Carton box with Foam

 HS Customs Code
 84186900

 EAN Code
 8719632122791

 Article Number
 09300136

Medium size flake ice / crushed ice machine 18/8 stainless steel housing and door

Undercounter machine

Inside chamber made of ABS Good insulation and hygiene

Overload Protection

Equipped with water valve Air-cooled from the side

Efficient cooling system with R134a

Quick and easy installation Stands on four adjustable feet

Production 30 Kg per 24 hours 7 kg storage capacity

- 🔟 HIGH QUALITY / LOW PRICES
- 24 / 7 SUPPORT & SERVICE
- **☑** IMMEDIATELY AVAILABLE FROM STOCK
- 🕍 TECHNICAL DEPARTMENT & WARRANT\
- **W** EXCELLENT CUSTOMER SATISFACTION