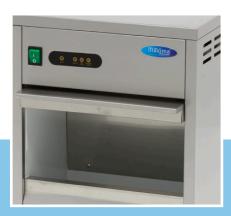

Packaging Material Carton box with Foam

 HS Customs Code
 84186900

 EAN Code
 8719632122791

 Article Number
 09300136

Medium size flake ice / crushed ice machine 18/8 stainless steel housing and door

Undercounter machine

Inside chamber made of ABS Good insulation and hygiene

Overload Protection

Equipped with water valve Air-cooled from the side

Efficient cooling system with R134a

Quick and easy installation Stands on four adjustable feet

Production 30 Kg per 24 hours 7 kg storage capacity

- 🔟 HIGH QUALITY / LOW PRICES
- 24 / 7 SUPPORT & SERVICE
- **☑** IMMEDIATELY AVAILABLE FROM STOCK
- 🕍 TECHNICAL DEPARTMENT & WARRANT\
- **W** EXCELLENT CUSTOMER SATISFACTION