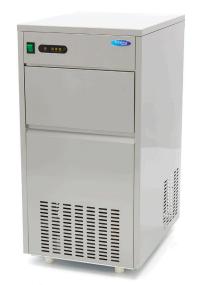

Packaging Material Carton Box with Foam

 HS Customs Code
 84186900

 EAN Code
 8719632122142

 Article Number
 09300131

Medium size ice cube maker
18/8 stainless steel housing and door
Undercounter machine
Inside chamber made of ABS
Good insulation and hygiene
Overload Protection
Equipped with water valve
Air-cooled from the side
Efficient cooling system with R134a
Quick and easy installation
Stands on four adjustable feet
Production 60 kg per 24 hours

13 kg storage capacity Standard hollow cubes

- HIGH QUALITY / LOW PRICES
- **24 / 7 SUPPORT & SERVICE**
- **☑** IMMEDIATELY AVAILABLE FROM STOCK
- 🕍 TECHNICAL DEPARTMENT & WARRANT\
- EXCELLENT CUSTOMER SATISFACTION