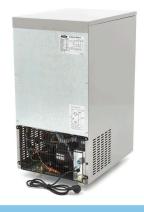

Packaging Material Carton Box with Foam

 HS Customs Code
 84186900

 EAN Code
 8719632122142

 Article Number
 09300131

Medium size ice cube maker
18/8 stainless steel housing and door
Undercounter machine
Inside chamber made of ABS
Good insulation and hygiene
Overload Protection
Equipped with water valve
Air-cooled from the side
Efficient cooling system with R134a
Quick and easy installation
Stands on four adjustable feet
Production 60 kg per 24 hours

18/8 stainless steel housing and door

Air-cooled from the side

Efficient cooling system with R134a