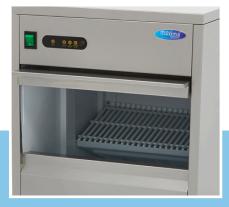

13 kg storage capacity Standard hollow cubes

- HIGH QUALITY / LOW PRICES
- **24 / 7 SUPPORT & SERVICE**
- **☑** IMMEDIATELY AVAILABLE FROM STOCK
- 🕍 TECHNICAL DEPARTMENT & WARRANT\
- EXCELLENT CUSTOMER SATISFACTION