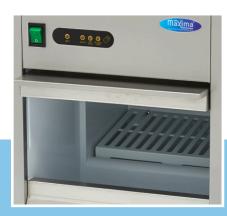

Overload Protection

Equipped with water valve

Air-cooled from the side

Efficient cooling system with R134a

Quick and easy installation Stands on four adjustable feet Production 24 kg per 24 hours

5 kg storage capacity Standard hollow cubes