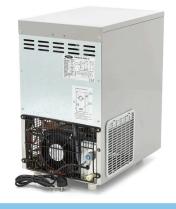

Overload Protection

Equipped with water valve

Air-cooled from the side

Efficient cooling system with R134a

Quick and easy installation Stands on four adjustable feet Production 24 kg per 24 hours

5 kg storage capacity Standard hollow cubes

Air-cooled from the side

Efficient cooling system with R134a