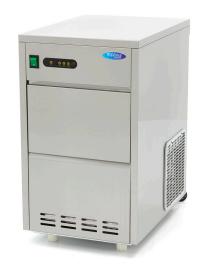

Packaging Material Carton Box with Foam

 HS Customs Code
 84186900

 EAN Code
 8719632122111

 Article Number
 09300122

Compact ice cube maker
18/8 stainless steel housing and door

Undercounter machine

Inside chamber made of ABS Good insulation and hygiene

Overload Protection

Equipped with water valve

Air-cooled from the side

Efficient cooling system with R134a

Quick and easy installation Stands on four adjustable feet Production 24 kg per 24 hours

5 kg storage capacity Standard hollow cubes