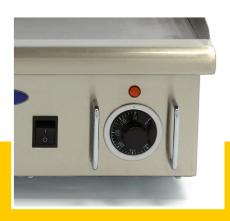

## **ELECTRIC GRIDDLE**

MODEL: MGRILL BIG

Professional, heavy duty Electric griddle

Two adjustable thermostats: 70°C to 300°C

Stainless steel housing and drip tray

Equipped with high splash guard

Completely smooth surface

Heavy duty heating element

Temperature indicator light

Suitable for continuous use

Stands on four rubber feet

Overload protection

Easy to clean

Two adjustable thermostats: 70°C to 300°C

Completely smooth surface

Stainless steel housing and drip tray