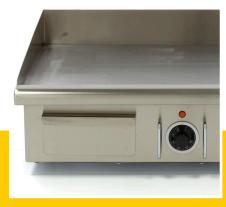

## **ELECTRIC GRIDDLE**

MODEL: MGRILL BIG

Professional, heavy duty Electric griddle

Two adjustable thermostats: 70°C to 300°C

Stainless steel housing and drip tray

Equipped with high splash guard

Completely smooth surface

Heavy duty heating element

Temperature indicator light

Suitable for continuous use

Stands on four rubber feet

Overload protection

Easy to clean

Two adjustable thermostats: 70°C to 300°C

Completely smooth surface

Stainless steel housing and drip tray