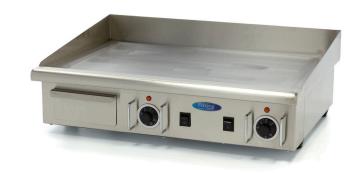

## **ELECTRIC GRIDDLE**

MODEL: MGRILL BIG

Professional, heavy duty Electric griddle

Two adjustable thermostats: 70°C to 300°C

Stainless steel housing and drip tray

Equipped with high splash guard

Completely smooth surface

Heavy duty heating element

Temperature indicator light

Suitable for continuous use

Stands on four rubber feet

Overload protection

Easy to clean

## **SPECIFICATIONS**

Power 4400 Watt

**Connection** 400V / 50Hz / 3phase

Nett Weight 30.5 Kg Gross Weight 34.0 Kg

Machine DimensionsH250 x W740 x D520 mmPackaging DimensionsH300 x W800 x D580 mm

Packaging Volume 0.10 CBM
Packaging Material Minipallet
HS Customs Code 85166070
EAN Code 871963212007
Article Number 09300075

56070

Solid grill plate of 6 mm

Plate dimensions: W735 x D415 mm

HIGH QUALITY / LOW PRICES

24 / 7 SUPPORT & SERVICE

**☑** IMMEDIATELY AVAILABLE FROM STOCK

🕍 TECHNICAL DEPARTMENT & WARRANTY

EXCELLENT CUSTOMER SATISFACTION

Two adjustable thermostats: 70°C to 300°C

Completely smooth surface

Stainless steel housing and drip tray