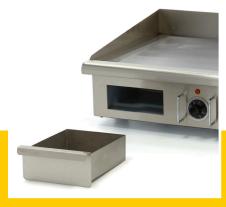

## **ELECTRIC GRIDDLE**

MODEL: MGRILL BIG

Professional, heavy duty Electric griddle

Two adjustable thermostats: 70°C to 300°C

Stainless steel housing and drip tray

Equipped with high splash guard

Completely smooth surface

Heavy duty heating element

Temperature indicator light

Suitable for continuous use

Stands on four rubber feet

Overload protection

Easy to clean

56070

Solid grill plate of 6 mm

Plate dimensions: W735 x D415 mm

HIGH QUALITY / LOW PRICES

24 / 7 SUPPORT & SERVICE

**☑** IMMEDIATELY AVAILABLE FROM STOCK

🕍 TECHNICAL DEPARTMENT & WARRANTY

EXCELLENT CUSTOMER SATISFACTION