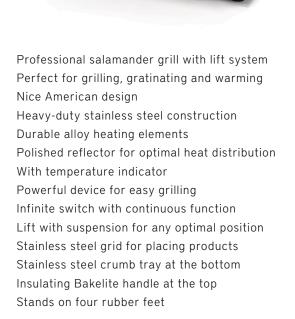

MODEL: LIFT 5.6 KW

ift with suspension for any optimal position

Easy to clean stainless steel crumb tray

Heavy-duty stainless steel construction