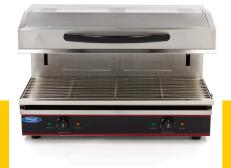

MODEL: LIFT 5.6 KW

ift with suspension for any optimal position

Easy to clean stainless steel crumb tray

Heavy-duty stainless steel construction