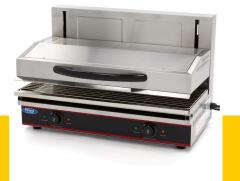

MODEL: LIFT 5.6 KW

ift with suspension for any optimal position

Easy to clean stainless steel crumb tray

Heavy-duty stainless steel construction