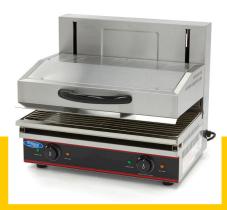

Packaging Material Carton Box with Foam

 HS Customs Code
 85141090

 EAN Code
 8719632121879

 Article Number
 09300062

Professional salamander grill with lift system
Perfect for grilling, gratinating and warming
Nice American desig
Heavy-duty stainless steel construction
Durable alloy heating elements
Polished reflector for optimal heat distribution
With temperature indicator
Powerful device for easy grilling

Lift with suspension for any optimal position Stainless steel grid for placing products Stainless steel crumb tray at the bottom Insulating Bakelite handle at the top Stands on four rubber feet

Infinite switch with continuous function