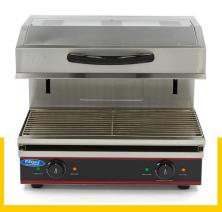

Packaging Material Carton Box with Foam

 HS Customs Code
 85141090

 EAN Code
 8719632121879

 Article Number
 09300062

Professional salamander grill with lift system
Perfect for grilling, gratinating and warming
Nice American desig
Heavy-duty stainless steel construction
Durable alloy heating elements
Polished reflector for optimal heat distribution
With temperature indicator
Powerful device for easy grilling

Lift with suspension for any optimal position Stainless steel grid for placing products Stainless steel crumb tray at the bottom Insulating Bakelite handle at the top Stands on four rubber feet

Infinite switch with continuous function