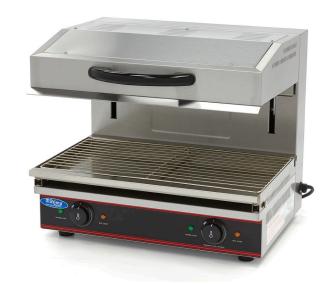

Packaging Material Carton Box with Foam

 HS Customs Code
 85141090

 EAN Code
 8719632121879

 Article Number
 09300062

Professional salamander grill with lift system
Perfect for grilling, gratinating and warming
Nice American desig
Heavy-duty stainless steel construction
Durable alloy heating elements
Polished reflector for optimal heat distribution
With temperature indicator
Powerful device for easy grilling

Lift with suspension for any optimal position Stainless steel grid for placing products Stainless steel crumb tray at the bottom Insulating Bakelite handle at the top Stands on four rubber feet

Infinite switch with continuous function