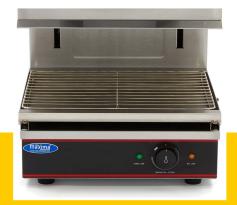

lphase

Professional salamander grill with lift system Perfect for grilling, gratinating and warming Nice American design Heavy-duty stainless steel construction Durable alloy heating elements Polished reflector for optimal heat distribution With temperature indicator Powerful device for easy grilling Infinite switch with continuous function Lift with suspension for any optimal position Stainless steel grid for placing products Stainless steel crumb tray at the bottom Insulating Bakelite handle at the top Stands on four rubber feet