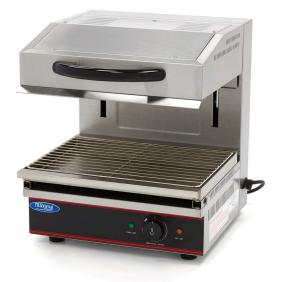

lphase

Professional salamander grill with lift system Perfect for grilling, gratinating and warming Nice American design Heavy-duty stainless steel construction Durable alloy heating elements Polished reflector for optimal heat distribution With temperature indicator Powerful device for easy grilling Infinite switch with continuous function Lift with suspension for any optimal position Stainless steel grid for placing products Stainless steel crumb tray at the bottom Insulating Bakelite handle at the top Stands on four rubber feet