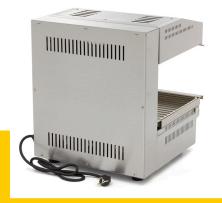

lphase

Professional salamander grill with lift system Perfect for grilling, gratinating and warming Nice American design Heavy-duty stainless steel construction Durable alloy heating elements Polished reflector for optimal heat distribution With temperature indicator Powerful device for easy grilling Infinite switch with continuous function Lift with suspension for any optimal position Stainless steel grid for placing products Stainless steel crumb tray at the bottom Insulating Bakelite handle at the top Stands on four rubber feet