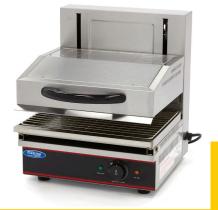

lphase

Professional salamander grill with lift system Perfect for grilling, gratinating and warming Nice American design Heavy-duty stainless steel construction Durable alloy heating elements Polished reflector for optimal heat distribution With temperature indicator Powerful device for easy grilling Infinite switch with continuous function Lift with suspension for any optimal position Stainless steel grid for placing products Stainless steel crumb tray at the bottom Insulating Bakelite handle at the top Stands on four rubber feet