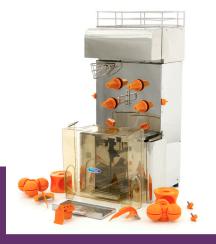

Packaging Material Wooden Box With Foam

 HS Customs Code
 84351000

 EAN Code
 8719324276016

 Article Number
 09300032

Luxury automatic juicer Strong motor and juicing system with metal gears Stainless steel housing, upper rack and bins Automatic supply of oranges

Very robust tabletop model With self service tap system Anticorrosive press parts Multiple safety switches

20 kg load capacity 20-25 oranges per minute Diameter oranges 60-80 mm Maximum height bottle / glass 28 cm

24 / 7 SUPPORT & SERVICE

**™** IMMEDIATELY AVAILABLE FROM STOCK

₩ TECHNICAL DEPARTMENT & WARRANT

EXCELLENT CUSTOMER SATISFACTION

Stainless steel housing, with a maximum bottle / glass height of 28 cm

 $C \in$ 

Anticorrosive press parts and on-off switch on the side

Easy to dismantle and clean