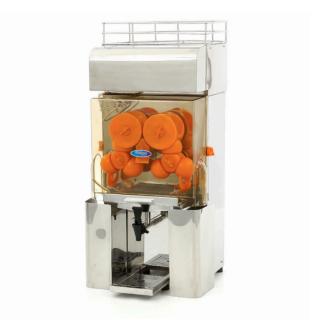

## DELUXE ORANGE JUICER

MODEL: MAJ45

Packaging Material Wooden Box With Foam

 HS Customs Code
 84351000

 EAN Code
 8719324276016

 Article Number
 09300032

Luxury automatic juicer Strong motor and juicing system with metal gears Stainless steel housing, upper rack and bins Automatic supply of oranges

Very robust tabletop model With self service tap system Anticorrosive press parts Multiple safety switches

20 kg load capacity 20-25 oranges per minute Diameter oranges 60-80 mm Maximum height bottle / glass 28 cm