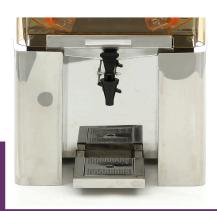

24 / 7 SUPPORT & SERVICE

**™** IMMEDIATELY AVAILABLE FROM STOCK

₩ TECHNICAL DEPARTMENT & WARRANT

EXCELLENT CUSTOMER SATISFACTION

Stainless steel housing, with a maximum bottle / glass height of 28 cm

 $C \in$ 

Anticorrosive press parts and on-off switch on the side

Easy to dismantle and clean