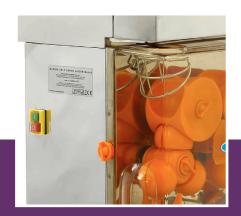

Anticorrosive press parts and on-off switch on the side

Easy to dismantle and clean