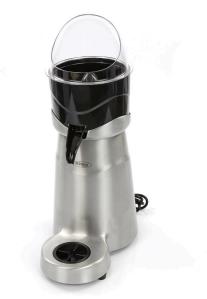

🔟 TECHNICAL DEPARTMENT & WARRANT\

EXCELLENT CUSTOMER SATISFACTION

Top quality citrus juicer for gastronomy Suitable for professional use

Anti-corrosion and scratch-resistant machine Deluxe aluminum design with black ABS top

Robust ABS juice collector with spout Removable filter for seeds and waste

Equipped with handy drip tray Sturdy stainless steel drive shaft Strong and quiet engine 1/4 HP Rotation speed of 1800 RPM

Thermal protection Water-resistant buttons