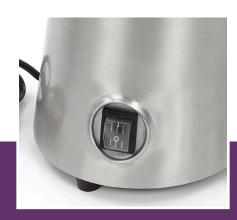

Robust ABS juice collector with spout Removable filter for seeds and waste

Equipped with handy drip tray Sturdy stainless steel drive shaft Strong and quiet engine 1/4 HP Rotation speed of 1800 RPM

Thermal protection Water-resistant buttons

Deluxe aluminum design with black ABS top

( (

Water-resistant buttons

Easy to dismantle and parts are dishwasher safe