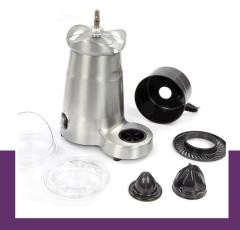

Robust ABS juice collector with spout Removable filter for seeds and waste

Equipped with handy drip tray Sturdy stainless steel drive shaft Strong and quiet engine 1/4 HP Rotation speed of 1800 RPM

Thermal protection Water-resistant buttons

Standard with 3 press cones (small, medium and large)

Perfect for lime, orange and grapefruit

Simple, robust construction

Easily removable filter and juice collector

Parts are dishwasher safe

Easy to clean

Deluxe aluminum design with black ABS top

( (

Water-resistant buttons

Easy to dismantle and parts are dishwasher safe