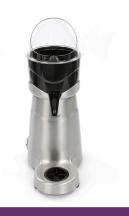

🔟 TECHNICAL DEPARTMENT & WARRANT\

EXCELLENT CUSTOMER SATISFACTION

Top quality citrus juicer for gastronomy Suitable for professional use

Anti-corrosion and scratch-resistant machine Deluxe aluminum design with black ABS top

Robust ABS juice collector with spout Removable filter for seeds and waste

Equipped with handy drip tray Sturdy stainless steel drive shaft Strong and quiet engine 1/4 HP Rotation speed of 1800 RPM

Thermal protection Water-resistant buttons