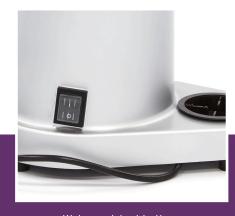

Robust ABS juice collector with spout

Removable filter for seeds and waste

Equipped with handy drip tray Sturdy stainless steel drive shaft Strong and quiet engine 1/4 HP Rotation speed of 1800 RPM

Thermal protection Water-resistant buttons

Deluxe aluminum design with black ABS top

( (

Water-resistant buttons

Easy to dismantle and parts are dishwasher safe