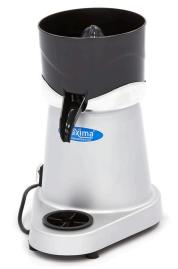

🔟 TECHNICAL DEPARTMENT & WARRANTY

EXCELLENT CUSTOMER SATISFACTION

Top quality citrus juicer for gastronomy Suitable for professional use

Anti-corrosion and scratch-resistant machine Deluxe aluminum design with black ABS top

Robust ABS juice collector with spout

Removable filter for seeds and waste

Equipped with handy drip tray Sturdy stainless steel drive shaft Strong and quiet engine 1/4 HP Rotation speed of 1800 RPM

Thermal protection Water-resistant buttons