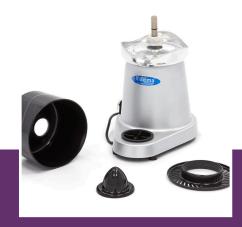

Robust ABS juice collector with spout

Removable filter for seeds and waste

Equipped with handy drip tray Sturdy stainless steel drive shaft Strong and quiet engine 1/4 HP Rotation speed of 1800 RPM

Thermal protection Water-resistant buttons

Standard with 3 press cones (small, medium and large)

Perfect for lime, orange and grapefruit

Simple, robust construction

Easily removable filter and juice collector

Parts are dishwasher safe

Easy to clean