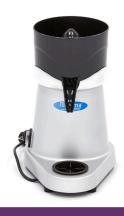

🔟 TECHNICAL DEPARTMENT & WARRANTY

EXCELLENT CUSTOMER SATISFACTION

Top quality citrus juicer for gastronomy Suitable for professional use

Anti-corrosion and scratch-resistant machine Deluxe aluminum design with black ABS top

Deluxe aluminum design with black ABS top

( (

Water-resistant buttons

Easy to dismantle and parts are dishwasher safe