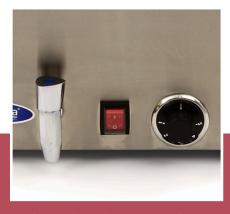

1 x 1/1 GN capacity Equipped with drain valve Adjustable thermostat

Indicator lights for temperature

Stands on 4 rubber feet Protected power button Very easy to clean

For GN containers up to 150 (h) mm

Standard including 3 x 1/3 GN bowl and lid (150mm)

- 24 / 7 SUPPORT & SERVICE
- **™** IMMEDIATELY AVAILABLE FROM STOCK

Full stainless steel seemless bain marie, without internal border

Standard including 3 x 1/3 GN bowl and lid (150mm)

Equipped with drain valve and adjustable thermostat