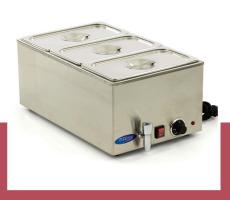

## **BAIN MARIE**

MODEL: 3X 1/3 GN WITH TAP

**Packaging Volume** 0.08 CBM

Carton box with Foam Packaging Material

**HS Customs Code** 84198180 EAN Code 8719632121343 **Article Number** 09300011

Full stainless steel bain marie Very nice finishing

Seamless without internal border

1 x 1/1 GN capacity Equipped with drain valve Adjustable thermostat

Indicator lights for temperature

Stands on 4 rubber feet Protected power button Very easy to clean

For GN containers up to 150 (h) mm

Standard including 3 x 1/3 GN bowl and lid (150mm)