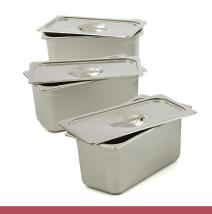

1 x 1/1 GN capacity Equipped with drain valve Adjustable thermostat

Indicator lights for temperature

Stands on 4 rubber feet Protected power button Very easy to clean

For GN containers up to 150 (h) mm

Standard including 3 x 1/3 GN bowl and lid (150mm)

- 24 / 7 SUPPORT & SERVICE
- **™** IMMEDIATELY AVAILABLE FROM STOCK

Full stainless steel seemless bain marie, without internal border

Standard including 3 x 1/3 GN bowl and lid (150mm)

Equipped with drain valve and adjustable thermostat