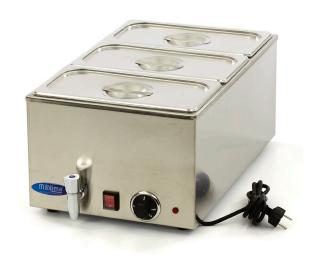

## **BAIN MARIE**

MODEL: 3X 1/3 GN WITH TAP

**Packaging Volume** 0.08 CBM

Carton box with Foam Packaging Material

**HS Customs Code** 84198180 EAN Code 8719632121343 **Article Number** 09300011

Full stainless steel bain marie Very nice finishing

Seamless without internal border

1 x 1/1 GN capacity Equipped with drain valve Adjustable thermostat

Indicator lights for temperature

Stands on 4 rubber feet Protected power button Very easy to clean

For GN containers up to 150 (h) mm

Standard including 3 x 1/3 GN bowl and lid (150mm)