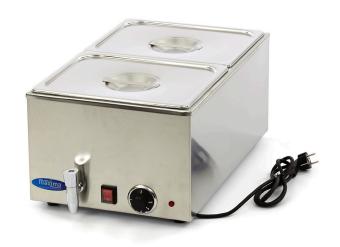

## **BAIN MARIE**

MODEL: 2X 1/2 GN WITH TAP

Equipped with drain valve

Adjustable thermostat

Indicator lights for temperature

Stands on 4 rubber feet Protected power button

Very easy to clean

For GN containers up to 150 (h) mm

Standard including 2 x 1/2 GN bowl and lid (150mm)

Standard including 2 x 1/2 GN bowl and lid (150mm)

Equipped with drain valve and adjustable thermostat