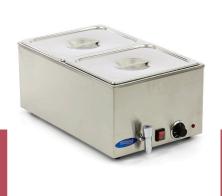

## **BAIN MARIE**

MODEL: 2X 1/2 GN WITH TAP

Equipped with drain valve

Adjustable thermostat

Indicator lights for temperature

Stands on 4 rubber feet Protected power button

Very easy to clean

For GN containers up to 150 (h) mm

Standard including 2 x 1/2 GN bowl and lid (150mm)

Standard including 2 x 1/2 GN bowl and lid (150mm)

Equipped with drain valve and adjustable thermostat