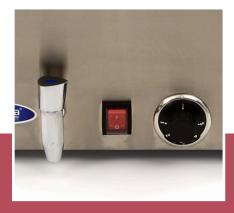

Equipped with drain valve

Adjustable thermostat

Indicator lights for temperature

Stands on 4 rubber feet Protected power button

Very easy to clean

For GN containers up to 150 (h) mm

Standard including 2 x 1/2 GN bowl and lid (150mm)