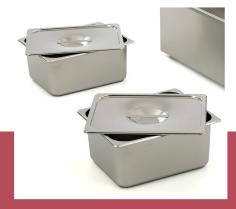

Equipped with drain valve

Adjustable thermostat

Indicator lights for temperature

Stands on 4 rubber feet Protected power button

Very easy to clean

For GN containers up to 150 (h) mm

Standard including 2 x 1/2 GN bowl and lid (150mm)

Standard including 2 x 1/2 GN bowl and lid (150mm)

Equipped with drain valve and adjustable thermostat