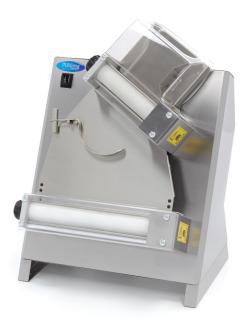

## **DOUGH ROLLER**

MODEL: DOUBLE 32 / 30 CM

Professional dough rolling machine Equipped with two rolling pins Quick and easy roll out Dough roller with strong engine Durable and powerful driving mechanism Engine does not heat the dough Equipped with 2 positions Luxury fully stainless steel housing Protective transparent plastic covers With safety switch Separate power button Adjustable with simple knob Placed on 2 wide stainless steel feet Very simple to use Easy to clean

Max. dough weight: 80 - 210 grams Max. pizza diameter: 14 - 30 cm Adjustable diameter / thickness: 0.0 - 4.0 mm

**Optional:** Foot Pedal Operation

Suitable for: Pizza -, Pasta -, Bread - & Cake Dough

CE

Both rolling pins are adjustable with simple knob