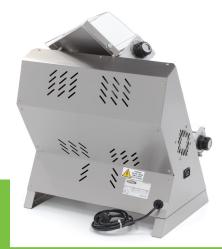

Professional dough rolling machine Equipped with two rolling pins Quick and easy roll out Dough roller with strong engine Durable and powerful driving mechanism Engine does not heat the dough Equipped with 2 positions Luxury fully stainless steel housing Protective transparent plastic covers With safety switch Separate power button Adjustable with simple knob Placed on 2 wide stainless steel feet Very simple to use Easy to clean

Durable and powerful drive which does not heat the dough