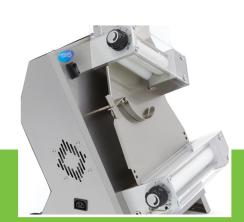

Professional dough rolling machine Equipped with two rolling pins Quick and easy roll out Dough roller with strong engine Durable and powerful driving mechanism Engine does not heat the dough Equipped with 2 positions Luxury fully stainless steel housing Protective transparent plastic covers With safety switch Separate power button Adjustable with simple knob Placed on 2 wide stainless steel feet Very simple to use Easy to clean

Max. dough weight: 80 - 210 grams Max. pizza diameter: 14 - 30 cm Adjustable diameter / thickness: 0.0 - 4.0 mm

**Optional:** Foot Pedal Operation

Suitable for: Pizza -, Pasta -, Bread - & Cake Dough

CE

Both rolling pins are adjustable with simple knob