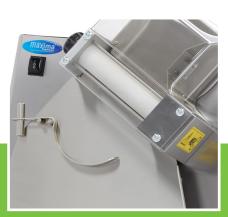

Professional dough rolling machine Equipped with two rolling pins Quick and easy roll out Dough roller with strong engine Durable and powerful driving mechanism Engine does not heat the dough Equipped with 2 positions Luxury fully stainless steel housing Protective transparent plastic covers With safety switch Separate power button Adjustable with simple knob Placed on 2 wide stainless steel feet Very simple to use Easy to clean

Max. dough weight: 80 - 210 grams Max. pizza diameter: 14 - 30 cm Adjustable diameter / thickness: 0.0 - 4.0 mm

**Optional:** Foot Pedal Operation

Suitable for: Pizza -, Pasta -, Bread - & Cake Dough

CE

Both rolling pins are adjustable with simple knob