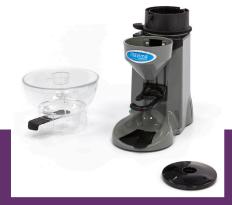

Packaging Material Carton box with Foam

 HS Customs Code
 85167100

 EAN Code
 8719632121732

 Article Number
 08804500

Coffee grinder for professional use
Motor with thermic protector
Transparent plastic bean container
Bean container for 500 gram of coffee beans
Mills of tempered steel Ø 60 mm
Immediately grinded coffee beans
With a handy piston holder
Grinding degree variably adjustable
Adjustable dosage of grinded coffee beans
Time can be set for the grinding of the beans
Stands on four rubber feet
Easy to clean

Transparent plastic bean container for 500 gram coffee beans

Easy to operate

With a handy piston holder