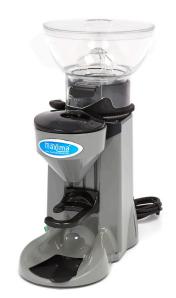

Packaging Material Carton box with Foam

 HS Customs Code
 85167100

 EAN Code
 8719632121732

 Article Number
 08804500

Coffee grinder for professional use
Motor with thermic protector
Transparent plastic bean container
Bean container for 500 gram of coffee beans
Mills of tempered steel Ø 60 mm
Immediately grinded coffee beans
With a handy piston holder
Grinding degree variably adjustable
Adjustable dosage of grinded coffee beans
Time can be set for the grinding of the beans
Stands on four rubber feet
Easy to clean

Transparent plastic bean container for 500 gram coffee beans

Easy to operate

With a handy piston holder