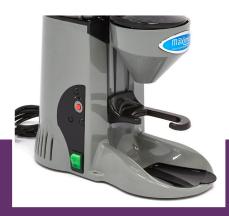

Packaging Material Carton box with Foam

 HS Customs Code
 85167100

 EAN Code
 8719632121732

 Article Number
 08804500

Coffee grinder for professional use
Motor with thermic protector
Transparent plastic bean container
Bean container for 500 gram of coffee beans
Mills of tempered steel Ø 60 mm
Immediately grinded coffee beans
With a handy piston holder
Grinding degree variably adjustable
Adjustable dosage of grinded coffee beans
Time can be set for the grinding of the beans
Stands on four rubber feet
Easy to clean

Transparent plastic bean container for 500 gram coffee beans

Easy to operate

With a handy piston holder