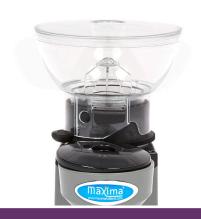

Packaging Material Carton box with Foam

 HS Customs Code
 85167100

 EAN Code
 8719632121732

 Article Number
 08804500

Coffee grinder for professional use
Motor with thermic protector
Transparent plastic bean container
Bean container for 500 gram of coffee beans
Mills of tempered steel Ø 60 mm
Immediately grinded coffee beans
With a handy piston holder
Grinding degree variably adjustable
Adjustable dosage of grinded coffee beans
Time can be set for the grinding of the beans
Stands on four rubber feet
Easy to clean

Transparent plastic bean container for 500 gram coffee beans

Easy to operate

With a handy piston holder