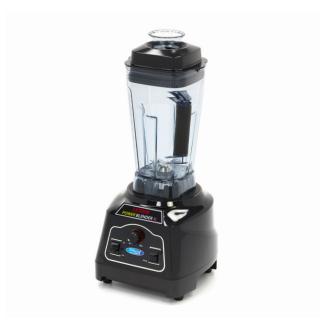

## **BLENDER**

MODEL: EXTREME POWER BLENDER XL

Packaging Material Carton Box with Foam

 HS Customs Code
 84351000

 EAN Code
 8719324276047

 Article Number
 08803000

Extreme performance blender XL
Large shockproof 2.5L jug
Mixing jug made of Tritan (100% BPA free)
Powerful 2 HP motor with 100% copper
Robust construction with reinforced clutch
Variable speed up to 28,000 RPM
Equipped with pulse function
Strong knife set made of AISI 304 stainless steel

Knife set has six knife blades and is dismantable
Perfect for large production and crushed ice

Jug is heat resistant Thermal protection

Refilling opening in the cover Including additional components

- 🔟 HIGH QUALITY / LOW PRICES
- 24 / 7 SUPPORT & SERVICE
- **☑** IMMEDIATELY AVAILABLE FROM STOCK
- TECHNICAL DEPARTMENT & WARRANT\
- **W** EXCELLENT CUSTOMER SATISFACTION