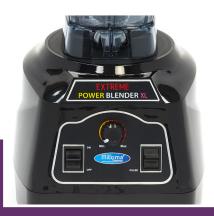

## **BLENDER**

MODEL: EXTREME POWER BLENDER XL

Packaging Material Carton Box with Foam

 HS Customs Code
 84351000

 EAN Code
 8719324276047

 Article Number
 08803000

Extreme performance blender XL
Large shockproof 2.5L jug
Mixing jug made of Tritan (100% BPA free)
Powerful 2 HP motor with 100% copper
Robust construction with reinforced clutch
Variable speed up to 28,000 RPM
Equipped with pulse function
Strong knife set made of AISI 304 stainless steel

Knife set has six knife blades and is dismantable
Perfect for large production and crushed ice

Jug is heat resistant Thermal protection

Refilling opening in the cover Including additional components

- 🔟 HIGH QUALITY / LOW PRICES
- 24 / 7 SUPPORT & SERVICE
- **☑** IMMEDIATELY AVAILABLE FROM STOCK
- TECHNICAL DEPARTMENT & WARRANT\
- **W** EXCELLENT CUSTOMER SATISFACTION