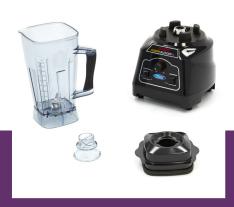

Packaging Material Carton Box with Foam

 HS Customs Code
 84351000

 EAN Code
 8719324276047

 Article Number
 08803000

Extreme performance blender XL
Large shockproof 2.5L jug
Mixing jug made of Tritan (100% BPA free)
Powerful 2 HP motor with 100% copper
Robust construction with reinforced clutch
Variable speed up to 28,000 RPM
Equipped with pulse function
Strong knife set made of AISI 304 stainless steel

Knife set has six knife blades and is dismantable
Perfect for large production and crushed ice

Jug is heat resistant Thermal protection

Refilling opening in the cover Including additional components

- 🔟 HIGH QUALITY / LOW PRICES
- 24 / 7 SUPPORT & SERVICE
- **☑** IMMEDIATELY AVAILABLE FROM STOCK
- TECHNICAL DEPARTMENT & WARRANT\
- **W** EXCELLENT CUSTOMER SATISFACTION

Large shockproof 2.5L jug made of Tritan

Variable speed up to 28,000 RPM

Easy to dismantle and clean