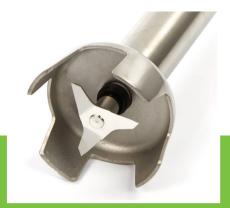

EXCELLENT CUSTOMER SATISFACTION

Heavy duty stick blender, for professional use
Stainless steel rod, inner shaft and blade housing
Inner shaft and knife with double bearings
Metal couplings in shaft and engine block
Shaft is detachable from the engine block
The knife and inner shaft can be dismantled
Strong cutting knife of hardened steel
Special design blade housing
Perfect hygienic cleaning
Ergonomic speed control switch
Powerful and durable motor
Lightweight and easy to operate

## Optional:

Whisk 240 mm

Lightweight and easy to operate

( (

Removeable knife and inner shaft

Special design blade housing