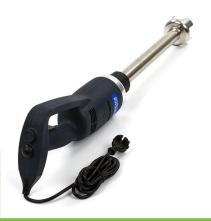

EXCELLENT CUSTOMER SATISFACTION

Heavy duty stick blender, for professional use
Stainless steel rod, inner shaft and blade housing
Inner shaft and knife with double bearings
Metal couplings in shaft and engine block
Shaft is detachable from the engine block
The knife and inner shaft can be dismantled
Strong cutting knife of hardened steel
Special design blade housing
Perfect hygienic cleaning
Ergonomic speed control switch
Powerful and durable motor
Lightweight and easy to operate