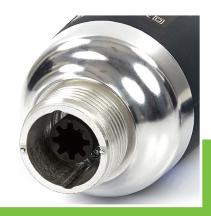

EXCELLENT CUSTOMER SATISFACTION

Heavy duty stick blender, for professional use
Stainless steel rod, inner shaft and blade housing
Inner shaft and knife with double bearings
Metal couplings in shaft and engine block
Shaft is detachable from the engine block
The knife and inner shaft can be dismantled
Strong cutting knife of hardened steel
Special design blade housing
Perfect hygienic cleaning
Ergonomic speed control switch
Powerful and durable motor
Lightweight and easy to operate