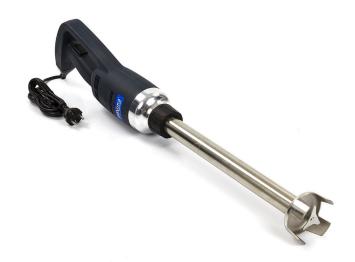

## STICK BLENDER

MODEL: 400 MM / 500W

EXCELLENT CUSTOMER SATISFACTION

Heavy duty stick blender, for professional use
Stainless steel rod, inner shaft and blade housing
Inner shaft and knife with double bearings
Metal couplings in shaft and engine block
Shaft is detachable from the engine block
The knife and inner shaft can be dismantled
Strong cutting knife of hardened steel
Special design blade housing
Perfect hygienic cleaning
Ergonomic speed control switch
Powerful and durable motor
Lightweight and easy to operate

Variable speed of 4.000 – 16.000 RPM For up to 60.0L Immersion depth: 400 mm

Optimal whipping and mixing results