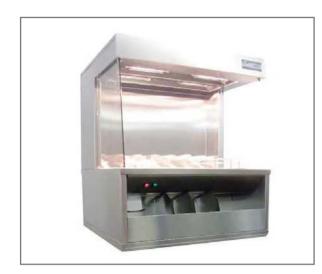

## Mega Fries Topper

MEGA FRIES TOPPER

ADANDE FREEZER CABINET

| Code         | Width<br>(mm) | Depth<br>(mm) | Height<br>(mm) | Weight<br>(kg) | Voltage<br>(V) | Wattage<br>(KW) | Amps<br>(A) |
|--------------|---------------|---------------|----------------|----------------|----------------|-----------------|-------------|
| EQVIMFTOPPER | 880           | 890           | 1010           | 68             | 230            | 2.6             | 11.3        |
| EQADVCR1/HCW | 880           | 890           | 570            | 115            | 230            | 3               | 13          |

## **Vizu Mega Fries Topper**

- All the advantages of the Mega Fries
- Under unit storage is replaced with Adande freezer unit
- Designed to improve the flow of food preparation between freezing, frying and bagging.