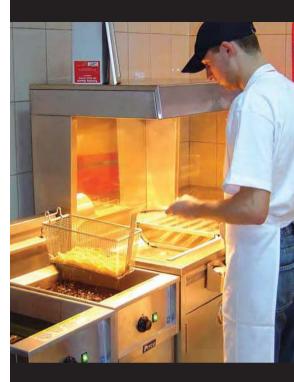

## **Vizu Mega Fries Topper**

- All the advantages of the Mega Fries
- Under unit storage is replaced with Adande freezer unit
- Designed to improve the flow of food preparation between freezing, frying and bagging.