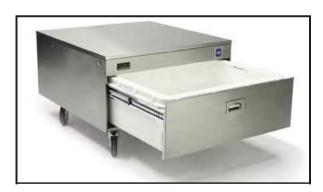

## Mega Fries Topper

MEGA FRIES TOPPER

ADANDE FREEZER CABINET

| Code         | Width<br>(mm) | Depth<br>(mm) | Height<br>(mm) | Weight<br>(kg) | Voltage<br>(V) | Wattage<br>(KW) | Amps<br>(A) |
|--------------|---------------|---------------|----------------|----------------|----------------|-----------------|-------------|
| EQVIMFTOPPER | 880           | 890           | 1010           | 68             | 230            | 2.6             | 11.3        |
| EQADVCR1/HCW | 880           | 890           | 570            | 115            | 230            | 3               | 13          |

## **Vizu Mega Fries Topper**

- All the advantages of the Mega Fries
- Under unit storage is replaced with Adande freezer unit
- Designed to improve the flow of food preparation between freezing, frying and bagging.