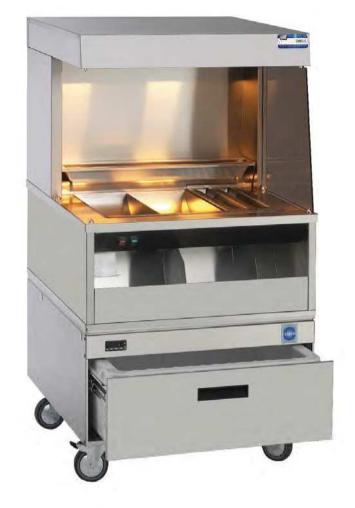

## Mega Fries Topper

MEGA FRIES TOPPER

ADANDE FREEZER CABINET

| Code         | Width<br>(mm) | Depth<br>(mm) | Height<br>(mm) | Weight<br>(kg) | Voltage<br>(V) | Wattage<br>(KW) | Amps<br>(A) |
|--------------|---------------|---------------|----------------|----------------|----------------|-----------------|-------------|
| EQVIMFTOPPER | 880           | 890           | 1010           | 68             | 230            | 2.6             | 11.3        |
| EQADVCR1/HCW | 880           | 890           | 570            | 115            | 230            | 3               | 13          |

## **Vizu Mega Fries Topper**

- All the advantages of the Mega Fries
- Under unit storage is replaced with Adande freezer unit
- Designed to improve the flow of food preparation between freezing, frying and bagging.