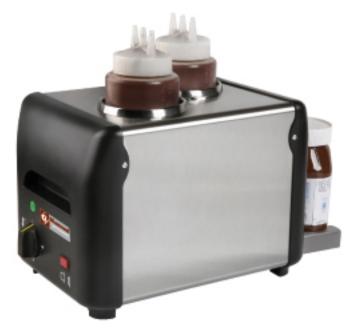

## Ref: CC/NUT-2D Chocolate Heaters spreads or liquid, honey, sauces, cheese (2x 1 liter)

**Brand: DIAMOND** 

- Version to fit in to or to put down.
- Delivered with 2 pressure bootles, with one tap fit on to 3 exits (easy dosing).
- Thermostatic control until 90°C, hold temperature = 50°C. (without overheating nor desiccation).
- Electrical resistance around the stainless steel tray.
- Electronic timer.

## PLUS:

Heat up, liquify and maintain the temperature of chocolate, chocolate spread, honey... ideal for your pancakes, waffles, cakes, ice-cream, frozen desserts, or on your snacks, sauce toppings, melted cheese... the best result, practicality and hygiene 100%, guaranteed!