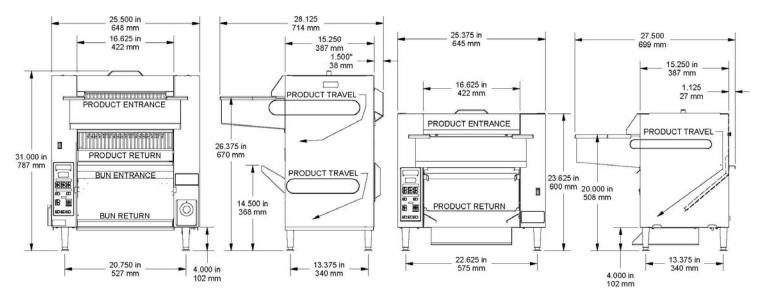

## **Overall Dimensions Model FR1515S & FR15BS**

| Height:                                       | Width:                                                                                                                                                                                                                                                                                                                         | Ľ                                                                                                                                                                                                                                                                                                                                                                                                                                                        | Depth:                                                                                                                                                                                                                                                                                                                                                                                                                                                                                                                     |                                                                                                                                                                                                                                                                                                                                                                                                                                                                                                                                                                                                                                                                                                                                                                                                                                                                                                                                                                                                                                                                                                                                                                                                                                                                                                                                                                                                                                                                                                                                                                                                                                                 |  |
|-----------------------------------------------|--------------------------------------------------------------------------------------------------------------------------------------------------------------------------------------------------------------------------------------------------------------------------------------------------------------------------------|----------------------------------------------------------------------------------------------------------------------------------------------------------------------------------------------------------------------------------------------------------------------------------------------------------------------------------------------------------------------------------------------------------------------------------------------------------|----------------------------------------------------------------------------------------------------------------------------------------------------------------------------------------------------------------------------------------------------------------------------------------------------------------------------------------------------------------------------------------------------------------------------------------------------------------------------------------------------------------------------|-------------------------------------------------------------------------------------------------------------------------------------------------------------------------------------------------------------------------------------------------------------------------------------------------------------------------------------------------------------------------------------------------------------------------------------------------------------------------------------------------------------------------------------------------------------------------------------------------------------------------------------------------------------------------------------------------------------------------------------------------------------------------------------------------------------------------------------------------------------------------------------------------------------------------------------------------------------------------------------------------------------------------------------------------------------------------------------------------------------------------------------------------------------------------------------------------------------------------------------------------------------------------------------------------------------------------------------------------------------------------------------------------------------------------------------------------------------------------------------------------------------------------------------------------------------------------------------------------------------------------------------------------|--|
| 31.000"                                       | 25.500"                                                                                                                                                                                                                                                                                                                        | 2                                                                                                                                                                                                                                                                                                                                                                                                                                                        | 28.125″                                                                                                                                                                                                                                                                                                                                                                                                                                                                                                                    |                                                                                                                                                                                                                                                                                                                                                                                                                                                                                                                                                                                                                                                                                                                                                                                                                                                                                                                                                                                                                                                                                                                                                                                                                                                                                                                                                                                                                                                                                                                                                                                                                                                 |  |
| 788 mm                                        | 648 mm                                                                                                                                                                                                                                                                                                                         | 7                                                                                                                                                                                                                                                                                                                                                                                                                                                        | 714 mm                                                                                                                                                                                                                                                                                                                                                                                                                                                                                                                     |                                                                                                                                                                                                                                                                                                                                                                                                                                                                                                                                                                                                                                                                                                                                                                                                                                                                                                                                                                                                                                                                                                                                                                                                                                                                                                                                                                                                                                                                                                                                                                                                                                                 |  |
| Weight:                                       | Ship Wt:                                                                                                                                                                                                                                                                                                                       | (]                                                                                                                                                                                                                                                                                                                                                                                                                                                       | Freight USA)                                                                                                                                                                                                                                                                                                                                                                                                                                                                                                               | Ship Cubes:                                                                                                                                                                                                                                                                                                                                                                                                                                                                                                                                                                                                                                                                                                                                                                                                                                                                                                                                                                                                                                                                                                                                                                                                                                                                                                                                                                                                                                                                                                                                                                                                                                     |  |
| Net 165 lbs.                                  | 190 lbs.                                                                                                                                                                                                                                                                                                                       | Ν                                                                                                                                                                                                                                                                                                                                                                                                                                                        | NMFC                                                                                                                                                                                                                                                                                                                                                                                                                                                                                                                       | 9.5 cubic ft.                                                                                                                                                                                                                                                                                                                                                                                                                                                                                                                                                                                                                                                                                                                                                                                                                                                                                                                                                                                                                                                                                                                                                                                                                                                                                                                                                                                                                                                                                                                                                                                                                                   |  |
| 75 kilos                                      | 87 kilos                                                                                                                                                                                                                                                                                                                       | C                                                                                                                                                                                                                                                                                                                                                                                                                                                        | Class 85                                                                                                                                                                                                                                                                                                                                                                                                                                                                                                                   | 0.33 cubic meters                                                                                                                                                                                                                                                                                                                                                                                                                                                                                                                                                                                                                                                                                                                                                                                                                                                                                                                                                                                                                                                                                                                                                                                                                                                                                                                                                                                                                                                                                                                                                                                                                               |  |
| 208V/60Hz/1 ph 47 amps/ 9.776 kw or           |                                                                                                                                                                                                                                                                                                                                | r 2                                                                                                                                                                                                                                                                                                                                                                                                                                                      | 230V/50Hz/1 ph 45 amps/ 10.35 kw                                                                                                                                                                                                                                                                                                                                                                                                                                                                                           |                                                                                                                                                                                                                                                                                                                                                                                                                                                                                                                                                                                                                                                                                                                                                                                                                                                                                                                                                                                                                                                                                                                                                                                                                                                                                                                                                                                                                                                                                                                                                                                                                                                 |  |
| L1, L2, G                                     |                                                                                                                                                                                                                                                                                                                                | L                                                                                                                                                                                                                                                                                                                                                                                                                                                        | L1, N, G                                                                                                                                                                                                                                                                                                                                                                                                                                                                                                                   |                                                                                                                                                                                                                                                                                                                                                                                                                                                                                                                                                                                                                                                                                                                                                                                                                                                                                                                                                                                                                                                                                                                                                                                                                                                                                                                                                                                                                                                                                                                                                                                                                                                 |  |
| Includes ground                               |                                                                                                                                                                                                                                                                                                                                | Iı                                                                                                                                                                                                                                                                                                                                                                                                                                                       | ncludes ground a                                                                                                                                                                                                                                                                                                                                                                                                                                                                                                           | and neutral                                                                                                                                                                                                                                                                                                                                                                                                                                                                                                                                                                                                                                                                                                                                                                                                                                                                                                                                                                                                                                                                                                                                                                                                                                                                                                                                                                                                                                                                                                                                                                                                                                     |  |
| Other electrical con                          | nfigurations avail                                                                                                                                                                                                                                                                                                             | able.                                                                                                                                                                                                                                                                                                                                                                                                                                                    | . Consult factory                                                                                                                                                                                                                                                                                                                                                                                                                                                                                                          |                                                                                                                                                                                                                                                                                                                                                                                                                                                                                                                                                                                                                                                                                                                                                                                                                                                                                                                                                                                                                                                                                                                                                                                                                                                                                                                                                                                                                                                                                                                                                                                                                                                 |  |
| ut toaster)                                   |                                                                                                                                                                                                                                                                                                                                |                                                                                                                                                                                                                                                                                                                                                                                                                                                          |                                                                                                                                                                                                                                                                                                                                                                                                                                                                                                                            |                                                                                                                                                                                                                                                                                                                                                                                                                                                                                                                                                                                                                                                                                                                                                                                                                                                                                                                                                                                                                                                                                                                                                                                                                                                                                                                                                                                                                                                                                                                                                                                                                                                 |  |
| Height:                                       | Width:                                                                                                                                                                                                                                                                                                                         | Γ                                                                                                                                                                                                                                                                                                                                                                                                                                                        | Depth:                                                                                                                                                                                                                                                                                                                                                                                                                                                                                                                     |                                                                                                                                                                                                                                                                                                                                                                                                                                                                                                                                                                                                                                                                                                                                                                                                                                                                                                                                                                                                                                                                                                                                                                                                                                                                                                                                                                                                                                                                                                                                                                                                                                                 |  |
| 23.625"                                       | 25.375"                                                                                                                                                                                                                                                                                                                        |                                                                                                                                                                                                                                                                                                                                                                                                                                                          |                                                                                                                                                                                                                                                                                                                                                                                                                                                                                                                            |                                                                                                                                                                                                                                                                                                                                                                                                                                                                                                                                                                                                                                                                                                                                                                                                                                                                                                                                                                                                                                                                                                                                                                                                                                                                                                                                                                                                                                                                                                                                                                                                                                                 |  |
| 600 mm                                        | 645 mm                                                                                                                                                                                                                                                                                                                         | 6                                                                                                                                                                                                                                                                                                                                                                                                                                                        | 599 mm                                                                                                                                                                                                                                                                                                                                                                                                                                                                                                                     |                                                                                                                                                                                                                                                                                                                                                                                                                                                                                                                                                                                                                                                                                                                                                                                                                                                                                                                                                                                                                                                                                                                                                                                                                                                                                                                                                                                                                                                                                                                                                                                                                                                 |  |
| Weight:                                       | Ship Wt:                                                                                                                                                                                                                                                                                                                       | (]                                                                                                                                                                                                                                                                                                                                                                                                                                                       | Freight USA):                                                                                                                                                                                                                                                                                                                                                                                                                                                                                                              | Ship Cubes:                                                                                                                                                                                                                                                                                                                                                                                                                                                                                                                                                                                                                                                                                                                                                                                                                                                                                                                                                                                                                                                                                                                                                                                                                                                                                                                                                                                                                                                                                                                                                                                                                                     |  |
| Net 140 lbs.                                  | 164 lbs.                                                                                                                                                                                                                                                                                                                       | N                                                                                                                                                                                                                                                                                                                                                                                                                                                        | NMFC                                                                                                                                                                                                                                                                                                                                                                                                                                                                                                                       | 8.9 cubic ft.                                                                                                                                                                                                                                                                                                                                                                                                                                                                                                                                                                                                                                                                                                                                                                                                                                                                                                                                                                                                                                                                                                                                                                                                                                                                                                                                                                                                                                                                                                                                                                                                                                   |  |
| 64 kilos                                      | 75 kilos                                                                                                                                                                                                                                                                                                                       | C                                                                                                                                                                                                                                                                                                                                                                                                                                                        | Class 85                                                                                                                                                                                                                                                                                                                                                                                                                                                                                                                   | 0.26 cubic meters                                                                                                                                                                                                                                                                                                                                                                                                                                                                                                                                                                                                                                                                                                                                                                                                                                                                                                                                                                                                                                                                                                                                                                                                                                                                                                                                                                                                                                                                                                                                                                                                                               |  |
| 208V/60Hz/1 ph 39 am                          | ps/ 8.112 kw o                                                                                                                                                                                                                                                                                                                 | r 2                                                                                                                                                                                                                                                                                                                                                                                                                                                      | 230V/50Hz/1 ph                                                                                                                                                                                                                                                                                                                                                                                                                                                                                                             | 34 amps/ 7.82 kw                                                                                                                                                                                                                                                                                                                                                                                                                                                                                                                                                                                                                                                                                                                                                                                                                                                                                                                                                                                                                                                                                                                                                                                                                                                                                                                                                                                                                                                                                                                                                                                                                                |  |
| L1, L2, G                                     |                                                                                                                                                                                                                                                                                                                                |                                                                                                                                                                                                                                                                                                                                                                                                                                                          | L1, N, G                                                                                                                                                                                                                                                                                                                                                                                                                                                                                                                   |                                                                                                                                                                                                                                                                                                                                                                                                                                                                                                                                                                                                                                                                                                                                                                                                                                                                                                                                                                                                                                                                                                                                                                                                                                                                                                                                                                                                                                                                                                                                                                                                                                                 |  |
| Includes ground                               |                                                                                                                                                                                                                                                                                                                                | Iı                                                                                                                                                                                                                                                                                                                                                                                                                                                       | Includes ground and neutral                                                                                                                                                                                                                                                                                                                                                                                                                                                                                                |                                                                                                                                                                                                                                                                                                                                                                                                                                                                                                                                                                                                                                                                                                                                                                                                                                                                                                                                                                                                                                                                                                                                                                                                                                                                                                                                                                                                                                                                                                                                                                                                                                                 |  |
| Companion Ventilation System                  |                                                                                                                                                                                                                                                                                                                                |                                                                                                                                                                                                                                                                                                                                                                                                                                                          | Complete spare parts supply kit                                                                                                                                                                                                                                                                                                                                                                                                                                                                                            |                                                                                                                                                                                                                                                                                                                                                                                                                                                                                                                                                                                                                                                                                                                                                                                                                                                                                                                                                                                                                                                                                                                                                                                                                                                                                                                                                                                                                                                                                                                                                                                                                                                 |  |
| Heavy-duty stainless steel table with casters |                                                                                                                                                                                                                                                                                                                                |                                                                                                                                                                                                                                                                                                                                                                                                                                                          | 8 ft. electrical cord                                                                                                                                                                                                                                                                                                                                                                                                                                                                                                      |                                                                                                                                                                                                                                                                                                                                                                                                                                                                                                                                                                                                                                                                                                                                                                                                                                                                                                                                                                                                                                                                                                                                                                                                                                                                                                                                                                                                                                                                                                                                                                                                                                                 |  |
|                                               | 31.000"<br>788 mm<br>Weight:<br>Net 165 lbs.<br>75 kilos<br>208V/60Hz/1 ph 47 am<br>L1, L2, G<br>Includes ground<br><i>Other electrical con</i><br><b>out toaster)</b><br>Height:<br>23.625"<br>600 mm<br>Weight:<br>Net 140 lbs.<br>64 kilos<br>208V/60Hz/1 ph 39 am<br>L1, L2, G<br>Includes ground<br>Companion Ventilation | 31.000" 25.500"   788 mm 648 mm   Weight: Ship Wt:   Net 165 lbs. 190 lbs.   75 kilos 87 kilos   208V/60Hz/1 ph 47 amps/ 9.776 kw o   L1, L2, G Includes ground other electrical configurations availations   out toaster) Height: Width:   23.625" 25.375"   600 mm 645 mm   Weight: Ship Wt:   Net 140 lbs. 164 lbs.   64 kilos 75 kilos   208V/60Hz/1 ph 39 amps/ 8.112 kw   OL1, L2, G Includes ground   Companion Ventilation System Outhous system | 31.000" 25.500" 2   788 mm 648 mm 7   Weight: Ship Wt: (   Net 165 lbs. 190 lbs. 1   75 kilos 87 kilos 0   208V/60Hz/1 ph 47 amps/ 9.776 kw or 2   208V/60Hz/1 ph 47 amps/ 9.776 kw or 2   L1, L2, G I I I   Other electrical configurations available   out toaster)   Height: Width: I   23.625" 25.375" 2   600 mm 645 mm 6   Weight: Ship Wt: (   Net 140 lbs. 164 lbs. 1   64 kilos 75 kilos 0   208V/60Hz/1 ph 39 amps/ 8.112 kw or 2   L1, L2, G I I I   Includes ground I I I   Companion Ventilation System I I I | 31.000" 25.500" 28.125"   788 mm 648 mm 714 mm   Weight: Ship Wt: (Freight USA)   Net 165 lbs. 190 lbs. NMFC   75 kilos 87 kilos Class 85   208V/60Hz/1 ph 47 amps/ 9.776 kw or 230V/50Hz/1 ph   L1, L2, G L1, N, G Includes ground Includes ground at the second at the se |  |