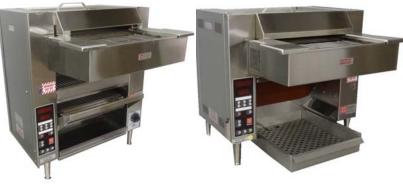

# Front Return Mitee Mite<sup>™</sup> Countertop Broilers

Model FR1515S

Model FR15BS

**Autobroil**<sup>™</sup>

Models FR1515S & FR15BS

Marshall's Mitee Mites<sup>™</sup> are workhorses designed for smaller locations that produce a high volume of broiled products. With variable speed controls, it works well in situations with peak serving times. Ideal for snack bars, deli's, sandwich shops, sports arena restaurants, airports and resorts.

Mitee Mites<sup>™</sup> require minimal care and are designed for easy serviceability and installation. **Model FR1515S** is a broiler/radiant toaster while **Model FR15BS** is a broiler only. Easily accessed conveyor belts and removable drip pan make maintenance and clean up a snap.