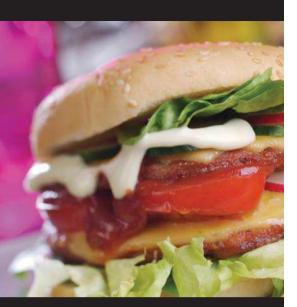

## **Vizu Bun Toaster**

- High temperature unit caramelizes and seals buns to resist moisture absorption and increase the hold time of burgers.
- High output from a compact unit ideal for busy kitchen environments.
- Polymer coated, long life, nonstick platen prevents buns sticking, slowing output.
- Adjustable thickness control to suit a variety of bun sizes.
- Two speed control.
- Removable carriage for easy cleaning
- Through put of 6 seconds per bun
- 20 buns toasted per minute
- 1200 buns per hour