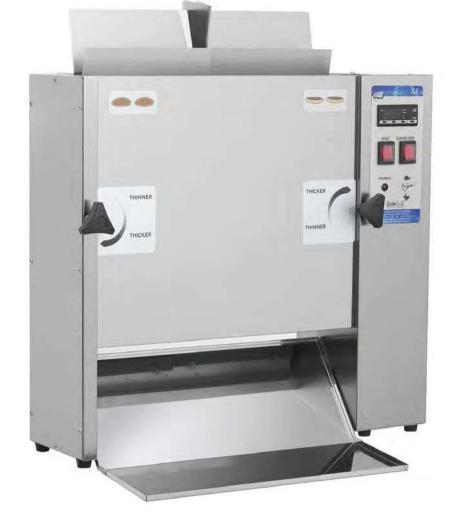

## **Vizu Bun Toaster**

- High temperature unit caramelizes and seals buns to resist moisture absorption and increase the hold time of burgers.
- High output from a compact unit ideal for busy kitchen environments.
- Polymer coated, long life, nonstick platen prevents buns sticking, slowing output.
- Adjustable thickness control to suit a variety of bun sizes.
- Two speed control.
- Removable carriage for easy cleaning
- Through put of 6 seconds per bun
- 20 buns toasted per minute
- 1200 buns per hour

## **Toasters**

| Code    | Width | Depth | Height | Weight | Voltage | Wattage | Amps |
|---------|-------|-------|--------|--------|---------|---------|------|
|         | (mm)  | (mm)  | (mm)   | (kg)   | (V)     | (KW)    | (A)  |
| EQVISBT | 635   | 340   | 700    | 35     | 230     | 2.5     | 10.9 |