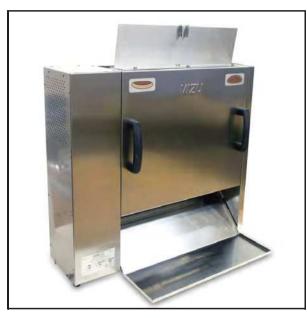

## **Vizu Bun Toaster**

- High temperature unit caramelizes and seals buns to resist moisture absorption and increase the hold time of burgers.
- High output from a compact unit ideal for busy kitchen environments.
- Polymer coated, long life, nonstick platen prevents buns sticking, slowing output.
- Adjustable thickness control to suit a variety of bun sizes.
- Two speed control.
- Removable carriage for easy cleaning
- Through put of 6 seconds per bun
- 20 buns toasted per minute
- 1200 buns per hour

## **Toasters**

| Code    | Width | Depth | Height | Weight | Voltage | Wattage | Amps |
|---------|-------|-------|--------|--------|---------|---------|------|
|         | (mm)  | (mm)  | (mm)   | (kg)   | (V)     | (KW)    | (A)  |
| EQVISBT | 635   | 340   | 700    | 35     | 230     | 2.5     | 10.9 |