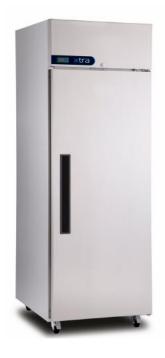

Quantity:

Foster model: XR600L

**Description:** xtra upright cabinet freezer

Temperature: -18/-21°C

**External dimensions:** 675 x 850 x 1985mm

Capacity: 600 litre
Refrigerant: R404a

Exterior finish: Stainless steel
Interior finish: Aluminium

No of shelves: 3 GN2/1
Base fittings: Castors
Electrical supply: 10amp

Warranty Full 2 year parts & labour warranty

## **Product features and benefits:**

- Fan assisted cooling improves temperature performance
- Robust stainless steel finish
- Easy read digital controller
- Adjustable GN 2/1 shelving allows storage flexibility
- Removable gasket for ease of maintenance
- Affordable. Reliable. Available