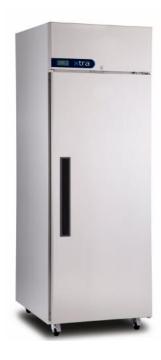

Quantity:

Foster model: XR600H

**Description:** xtra upright cabinet refrigerator

Temperature: +2/+8°C

**External dimensions:** 675 x 850 x 1985mm

Capacity: 600 litre
Refrigerant: R134a

Exterior finish: Stainless steel
Interior finish: Aluminium
No of shelves: 3 GN 2/1

Base fittings: Castors
Electrical supply 10amp

Warranty Full 2 year parts & labour warranty

## **Product features and benefits:**

- Fan assisted cooling improves temperature performance
- Robust stainless steel finish
- Easy read digital controller
- Adjustable GN 2/1 shelving allows storage flexibility
- Removable gasket for ease of maintenance
- Affordable. Reliable. Available