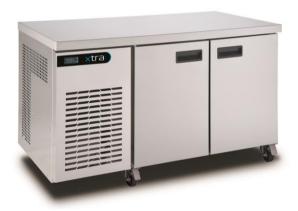

Quantity:

Foster model: XR2H

**Description:** xtra two door counter

Temperature: +2/+8°C

**External dimensions:** 1330 x 700 x 855mm

**Refrigerant:** R134a

**Exterior finish:** Stainless steel

**Interior finish:** Aluminium

No of shelves: 2 GN1/1

**Base fittings:** Castors

Electrical supply 10amp

Warranty Full 2 year parts & labour warranty

## **Product features and benefits:**

- Fan assisted cooling improve temperature performance
- Easy read digital controller
- Adjustable GN 1/1 shelving allows storage flexibility
- Removable gasket for ease of maintenance
- Auto defrost for hassle free ownership
- British manufacturing ensures build quality & product availability for immediate delivery