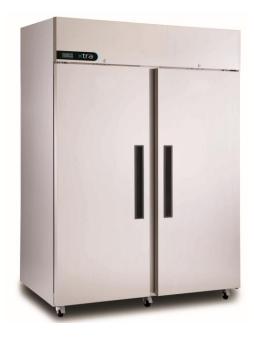

Quantity:

Foster model: XR1300H

**Description:** xtra upright cabinet refrigerator

Temperature: +2/+8°C

**External dimensions:** 1390 x 850 x 1985mm

Capacity: 1300 litre
Refrigerant: R134a

**Exterior finish:** Stainless steel

Interior finish: Aluminium

No of shelves: 6 GN 2/1
Base fittings: Castors

Electrical supply 10amp

Warranty Full 2 year parts & labour warranty

## **Product features and benefits:**

- Fan assisted cooling improves temperature performance
- Robust stainless steel finish
- Easy read digital controller
- Adjustable GN 2/1 shelving allows storage flexibility
- Removable gasket for ease of maintenance
- Affordable. Reliable. Available