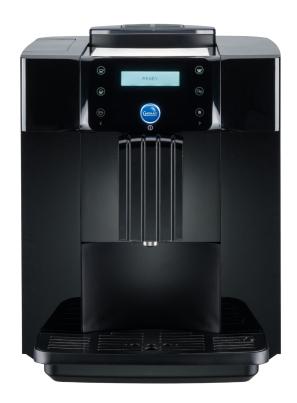

# **CA250**

# Be professional at home

# CA250/CA250 LM

Perfect extration in reduced dimensions

Home and offices

Up to 25 drinks

# **TECHNICAL DATA**

| Dimensions<br>(WxHxD) | 302x450x370 mm |
|-----------------------|----------------|
| Weight                | 12 kg          |
| Spout clearance       | 80 - 115 mm    |
| Bean hoppers          | 1 x 250 g      |
| Instant canisters     | -              |
| Fresh milk system     | Basic          |
| Drip tray capacity    | 0,6 ا          |
| Waste bucket capacity | 15             |

| Heating elements      | 1 Thermoblock               |
|-----------------------|-----------------------------|
| Heating element power | 1200 W                      |
| Group capacity        | 7 - 14 g                    |
| Water connection      | Tank - 1,8 l                |
| User interface        | 6 buttons + 2 lines display |
| Voltage               | 220 - 240 V 50/60 Hz        |
| Energy consumption    | 1400 W                      |
| Versions*             | ES; ES+FM                   |