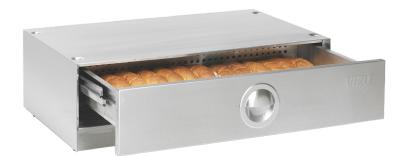

## VIZU WD4 BUN WARMER

- Designed to matched with the HD4 hot dog grill.
- Hold buns or bread products in a warm, humidified atmosphere.
- Pre-set controls with digital display and ON/OFF switch offer the simplest operation yet.
- Humidification is provided by the slide out water pan.
- Removable water tray for cleaning
- Warmer drawer is easily removable for cleaning
- Draw insert holds product above the base of the drawer to improve air flow
- Heavy duty drawer sliders are fully removable for cleaning and maintenance
- Drawer has auto close feature to limit moisture loss
- Very easy operation for unskilled staff
- No fan to fail unit uses convection to circulate humidity.

## **Equipment Specifications**

| Model Code | Name                      | Dimensions<br>(w x d x h) | Specifications        | Weight | Commodity/<br>HS Code |
|------------|---------------------------|---------------------------|-----------------------|--------|-----------------------|
| VIWD4      | Vizu WD4 Warmer<br>Drawer | 810 x 497 x 256mm         | 1kW 4.4A 230V<br>50Hz | 33kg   | 84198180              |