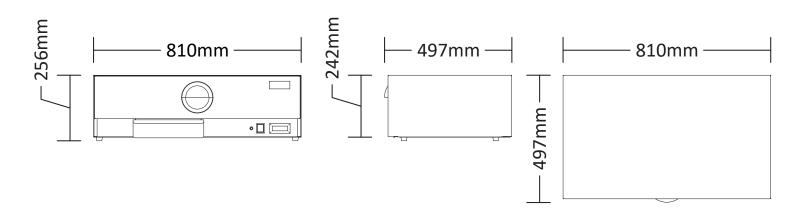

## **Equipment Specifications**

| Model Code | Name                      | Dimensions<br>(w x d x h) | Specifications        | Weight | Commodity/<br>HS Code |
|------------|---------------------------|---------------------------|-----------------------|--------|-----------------------|
| VIWD4      | Vizu WD4 Warmer<br>Drawer | 810 x 497 x 256mm         | 1kW 4.4A 230V<br>50Hz | 33kg   | 84198180              |

## **Elevation & Plan Views**