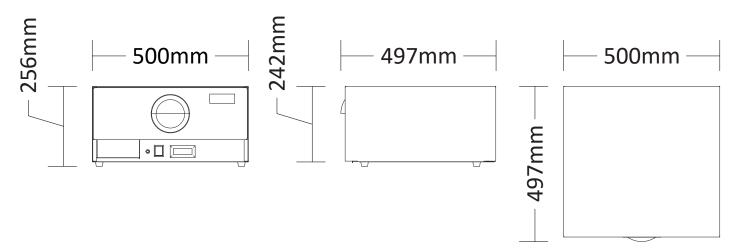

## **Equipment Specifications**

| Model Code | Name                      | Dimensions<br>( w x d x h ) | Specifications        | Weight | Commodity/<br>HS Code |
|------------|---------------------------|-----------------------------|-----------------------|--------|-----------------------|
| VIWD2      | Vizu WD2 Warmer<br>Drawer | 500 x 497 x 256mm           | 1kW 4.3A 230V<br>50Hz | 23kg   | 84198180              |

## **Elevation & Plan Views**