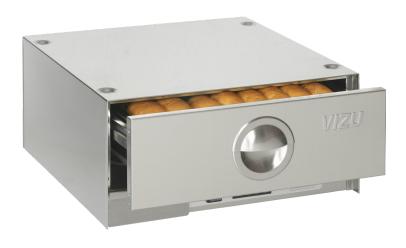

## VIZU WD2 BUN WARMER

- Design to match with the HD2 hot dog grill.
- Hold buns or bread products in a warm, humidified atmosphere.
- Pre-set controls with digital display and ON/OFF switch offer the simplest operation yet.
- Humidification is provided by the slide out water pan.
- Removable water tray for cleaning
- Warmer drawer is easily removable for cleaning
- Drawer insert holds product above the base of the draw to improve air flow
- Heavy duty drawer sliders are fully removable for cleaning and maintenance
- Drawer has auto close feature to limit moisture loss
- Very easy operation for unskilled staff
- No fan to fail unit uses convection to circulate humidity